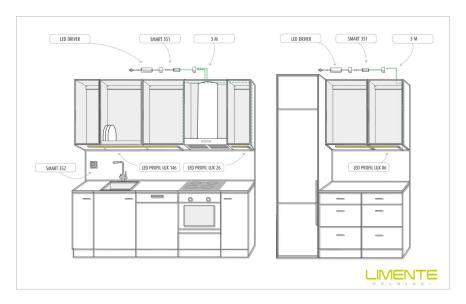

|
| NUMBER OF SWITCHING CYCLES        |                                                                             |
| AMBIENT TEMPERATURE RANGE         |                                                                             |
| INPUT POWER CONNECTOR             |                                                                             |
| WARRANTY PERIOD (MONTHS)          |                                                                             |
| ADDITIONAL COVER (MONTHS)         |                                                                             |
| INSTALLATION AND OPERATING MANUAL | https://www.limente.fi/Images/productpics/instructions/limente_smart350.pdf |

Date: 31.03.2025 | Page 2 (3)

# LIMENTE

## **LIMENTE SMART 350 SET**