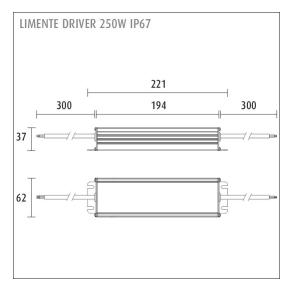

### **SPECIFICATIONS**

| PRODUCT DIMENSIONS                | 220.8 x 61.5 x 36.5                                                       |
|-----------------------------------|---------------------------------------------------------------------------|
| MOUNTING METHOD                   | Surface mounting, Cable coupling                                          |
| COLOUR TEMPERATURE                |                                                                           |
| COLOUR RENDERING INDEX CRI        |                                                                           |
| RATED LIFE TIME                   |                                                                           |
| ENERGY EFFICIENCY CLASS           |                                                                           |
| LUMINOUS FLUX                     |                                                                           |
| EFFICIENCY                        |                                                                           |
| VOLTAGE                           | 24 V DC                                                                   |
| INGRESS PROTECTION CODE           | IP67                                                                      |
| NUMBER OF LEDS/M                  |                                                                           |
| INPUT POWER                       |                                                                           |
| NUMBER OF SWITCHING CYCLES        |                                                                           |
| AMBIENT TEMPERATURE RANGE         | -40°C - +50°C                                                             |
| INPUT POWER CONNECTOR             |                                                                           |
| WARRANTY PERIOD (MONTHS)          | 24                                                                        |
| ADDITIONAL COVER (MONTHS)         |                                                                           |
| INSTALLATION AND OPERATING MANUAL | https://www.limente.fi/Images/productpics/instructions/limente_driver.pdf |