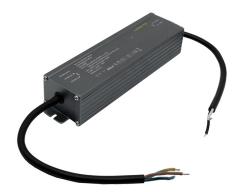

### LIMENTE POWER SUPPLY

black | 24 V | 0-250 W | IP67 Product code: LED30250

#### 24 V driver for LED lights, for outdoor use

### THE FOLLOWING ITEMS ARE INCLUDED

- 250W driver
- attached 30cm primary and secondary cables