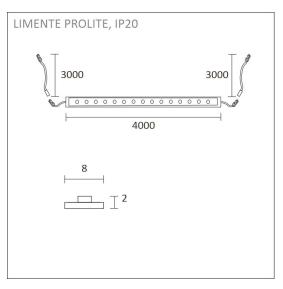

### SPECIFICATIONS

| PRODUCT DIMENSIONS                |                                                                 |
|-----------------------------------|-----------------------------------------------------------------|
| MOUNTING METHOD                   |                                                                 |
| COLOUR TEMPERATURE                | 4000 К                                                          |
| COLOUR RENDERING INDEX CRI        | > 80                                                            |
| RATED LIFE TIME                   |                                                                 |
| ENERGY EFFICIENCY CLASS           |                                                                 |
| LUMINOUS FLUX                     | 500 lm/m                                                        |
| EFFICIENCY                        | 104 lm/W                                                        |
| VOLTAGE                           |                                                                 |
| INGRESS PROTECTION CODE           |                                                                 |
| NUMBER OF LEDS/M                  |                                                                 |
| INPUT POWER                       | 24 W                                                            |
| NUMBER OF SWITCHING CYCLES        |                                                                 |
| AMBIENT TEMPERATURE RANGE         |                                                                 |
| INPUT POWER CONNECTOR             |                                                                 |
| WARRANTY PERIOD (MONTHS)          |                                                                 |
| ADDITIONAL COVER (MONTHS)         |                                                                 |
| INSTALLATION AND OPERATING MANUAL | https://www.limente.fi/Images/productpics/instructions/limente_ |