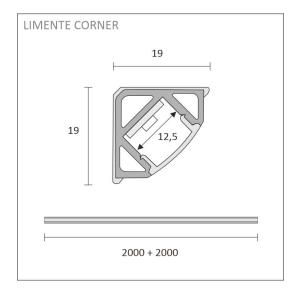

### SPECIFICATIONS

| PRODUCT DIMENSIONS                |                                                                 |
|-----------------------------------|-----------------------------------------------------------------|
| MOUNTING METHOD                   |                                                                 |
| COLOUR TEMPERATURE                | 4000 К                                                          |
| COLOUR RENDERING INDEX CRI        | > 80                                                            |
| RATED LIFE TIME                   |                                                                 |
| ENERGY EFFICIENCY CLASS           |                                                                 |
| LUMINOUS FLUX                     | 500 lm/m                                                        |
| EFFICIENCY                        | 104 lm/W                                                        |
| VOLTAGE                           |                                                                 |
| INGRESS PROTECTION CODE           |                                                                 |
| NUMBER OF LEDS/M                  |                                                                 |
| INPUT POWER                       | 24 W                                                            |
| NUMBER OF SWITCHING CYCLES        |                                                                 |
| AMBIENT TEMPERATURE RANGE         |                                                                 |
| INPUT POWER CONNECTOR             |                                                                 |
| WARRANTY PERIOD (MONTHS)          |                                                                 |
| ADDITIONAL COVER (MONTHS)         |                                                                 |
| INSTALLATION AND OPERATING MANUAL | https://www.limente.fi/Images/productpics/instructions/limente_ |