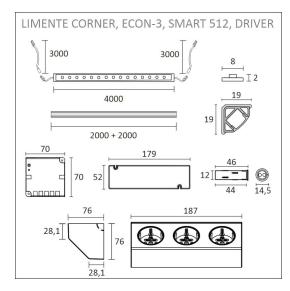

### SPECIFICATIONS

| PRODUCT DIMENSIONS                |                                                                 |
|-----------------------------------|-----------------------------------------------------------------|
| MOUNTING METHOD                   |                                                                 |
| COLOUR TEMPERATURE                | 4000 К                                                          |
| COLOUR RENDERING INDEX CRI        | > 80                                                            |
| RATED LIFE TIME                   |                                                                 |
| ENERGY EFFICIENCY CLASS           |                                                                 |
| LUMINOUS FLUX                     | 500 lm/m                                                        |
| EFFICIENCY                        | 104 lm/W                                                        |
| VOLTAGE                           |                                                                 |
| INGRESS PROTECTION CODE           |                                                                 |
| NUMBER OF LEDS/M                  |                                                                 |
| INPUT POWER                       | 24 W                                                            |
| NUMBER OF SWITCHING CYCLES        |                                                                 |
| AMBIENT TEMPERATURE RANGE         |                                                                 |
| INPUT POWER CONNECTOR             |                                                                 |
| WARRANTY PERIOD (MONTHS)          |                                                                 |
| ADDITIONAL COVER (MONTHS)         |                                                                 |
| INSTALLATION AND OPERATING MANUAL | https://www.limente.fi/Images/productpics/instructions/limente_ |