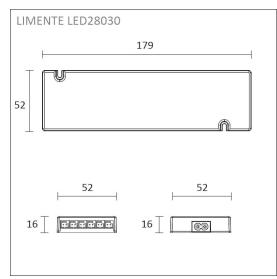

### SPECIFICATIONS

| PRODUCT DIMENSIONS                |                                                                 |
|-----------------------------------|-----------------------------------------------------------------|
| MOUNTING METHOD                   |                                                                 |
| COLOUR TEMPERATURE                | 4000 К                                                          |
| COLOUR RENDERING INDEX CRI        | > 80                                                            |
| RATED LIFE TIME                   |                                                                 |
| ENERGY EFFICIENCY CLASS           |                                                                 |
| LUMINOUS FLUX                     | 500 lm/m                                                        |
| EFFICIENCY                        | 104 lm/W                                                        |
| VOLTAGE                           |                                                                 |
| INGRESS PROTECTION CODE           |                                                                 |
| NUMBER OF LEDS/M                  |                                                                 |
| INPUT POWER                       | 24 W                                                            |
| NUMBER OF SWITCHING CYCLES        |                                                                 |
| AMBIENT TEMPERATURE RANGE         |                                                                 |
| INPUT POWER CONNECTOR             |                                                                 |
| WARRANTY PERIOD (MONTHS)          |                                                                 |
| ADDITIONAL COVER (MONTHS)         |                                                                 |
| INSTALLATION AND OPERATING MANUAL | https://www.limente.fi/Images/productpics/instructions/limente_ |