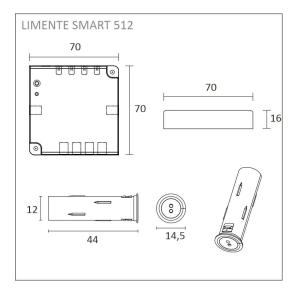

#### Lighting

LIMENTE SMART 512 acts as an automatic door ON / OFF switch or when used as a door switch, the switch turns on the lights when the door is opened and turns them off when the door is closed.

### SPECIFICATIONS

| PRODUCT DIMENSIONS                |                                                                 |
|-----------------------------------|-----------------------------------------------------------------|
| MOUNTING METHOD                   |                                                                 |
| COLOUR TEMPERATURE                | 4000 К                                                          |
| COLOUR RENDERING INDEX CRI        | > 80                                                            |
| RATED LIFE TIME                   |                                                                 |
| ENERGY EFFICIENCY CLASS           |                                                                 |
| LUMINOUS FLUX                     | 500 lm/m                                                        |
| EFFICIENCY                        | 104 lm/W                                                        |
| VOLTAGE                           |                                                                 |
| INGRESS PROTECTION CODE           |                                                                 |
| NUMBER OF LEDS/M                  |                                                                 |
| INPUT POWER                       | 24 W                                                            |
| NUMBER OF SWITCHING CYCLES        |                                                                 |
| AMBIENT TEMPERATURE RANGE         |                                                                 |
| INPUT POWER CONNECTOR             |                                                                 |
| WARRANTY PERIOD (MONTHS)          |                                                                 |
| ADDITIONAL COVER (MONTHS)         |                                                                 |
| INSTALLATION AND OPERATING MANUAL | https://www.limente.fi/Images/productpics/instructions/limente_ |