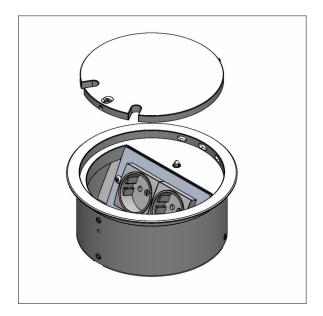

#### Floorsocket 992ALU

Limente floor sockets offer a stylish and timeless solution for distributing electricity, data, and antenna signals in all kinds of locations. Floor sockets are particularly convenient in car dealerships, supermarkets, stores, offices, commercial spaces, ships, and even in homes around kitchen islands. The washable and drive-over sockets are especially suitable for larger open spaces such as hypermarkets, car dealerships, cafes, and restaurant customer areas. Sockets intended for dry indoor installations are designed for offices and meeting or office spaces.

#### THE FOLLOWING ITEMS ARE INCLUDED

- 1 x Shuko (protected grounded 230 V socket)
- 1 x TV-SAT-R
- round floorsocket, aluminum lid