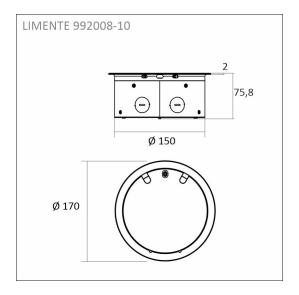

## **OVERVIEW**

| PRODUCT CODE      | 992010        |
|-------------------|---------------|
| GTIN-CODE         | 6430022823525 |
| ELECTRICAL NUMBER | 2509181       |
| ETIM GENERAL NAME |               |
| ETIM CLASS        |               |
| ETIM GROUP        |               |
| COLOUR            |               |
| LAMP TYPE         |               |

## **SPECIFICATIONS**

| 170.0 x 170.0 x 77.0 |
|----------------------|
| Flush mounting       |
|                      |
|                      |
|                      |
|                      |
|                      |
|                      |
| 240 V                |
| IP65                 |
|                      |
|                      |
|                      |
| -20°C~50°C           |
|                      |
| 24                   |
|                      |
|                      |
|                      |