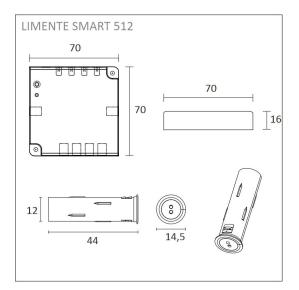

### Lighting

LIMENTE SMART 512 acts as an automatic door ON / OFF switch or when used as a door switch, the switch turns on the lights when the door is opened and turns them off when the door is closed.

### THE FOLLOWING ITEMS ARE INCLUDED

- 2 x 2m aluminumprofile white
- 2 x 2m ledstrip
- 2 x cord 2m
- driver 30W
- 2 x Smart 512 door sensor