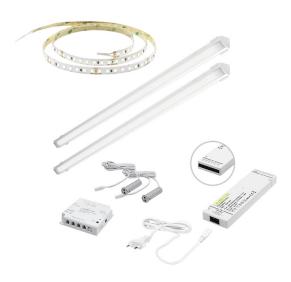

# **BREAKFAST CABINET SET 2X2M**

500 lm/m | white | SMART door sensor Product code: 96379

### Versatile breakfast set with door sensor

LIMENTE breakfast cabinet set is a versatile solution that includes everything you need to equip your breakfast cabinet. The set is complete, including a vertical or horizontal profile light, driver, and sensor that turns on the lights when you open the cabinet door.

### THE FOLLOWING ITEMS ARE INCLUDED

- 2 x 2m aluminumprofile white
- 2 x 2m ledstrip
- 2 x cord 2m
- driver 30W
- 2 x Smart 512 door sensor