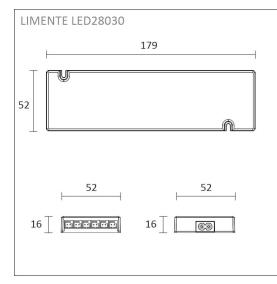

### THE FOLLOWING ITEMS ARE INCLUDED

- 2 x 2m aluminumprofile white
- 2 x 2m ledstrip
- 2 x cord 2m
- driver 30W
- 2 x Smart 512 door sensor

## SPECIFICATIONS

| PRODUCT DIMENSIONS                | 2000.0 x 19.0 x 19.0                                                          |
|-----------------------------------|-------------------------------------------------------------------------------|
| MOUNTING METHOD                   |                                                                               |
| COLOUR TEMPERATURE                | 4000 K                                                                        |
| COLOUR RENDERING INDEX CRI        |                                                                               |
| RATED LIFE TIME                   | 102.000h                                                                      |
| ENERGY EFFICIENCY CLASS           |                                                                               |
| LUMINOUS FLUX                     |                                                                               |
| EFFICIENCY                        |                                                                               |
| VOLTAGE                           |                                                                               |
| INGRESS PROTECTION CODE           | IP20                                                                          |
| NUMBER OF LEDS/M                  |                                                                               |
| INPUT POWER                       |                                                                               |
| NUMBER OF SWITCHING CYCLES        |                                                                               |
| AMBIENT TEMPERATURE RANGE         |                                                                               |
| INPUT POWER CONNECTOR             |                                                                               |
| WARRANTY PERIOD (MONTHS)          | 24                                                                            |
| ADDITIONAL COVER (MONTHS)         |                                                                               |
| INSTALLATION AND OPERATING MANUAL | https://www.limente.fi/Images/productpics/instructions/limente_ribbon-pro.pdf |