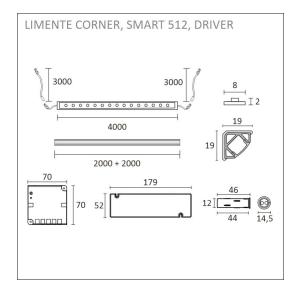

#### Lighting

LIMENTE SMART 512 acts as an automatic door ON / OFF switch or when used as a door switch, the switch turns on the lights when the door is opened and turns them off when the door is closed.

#### THE FOLLOWING ITEMS ARE INCLUDED

- 2 x 2m aluminumprofile black
- 2 x 2m ledstrip
- 2 x cord 2m
- · driver 30W
- 2 x Smart 512 door sensor

Date: 11.04.2025 | Page 1 (3)