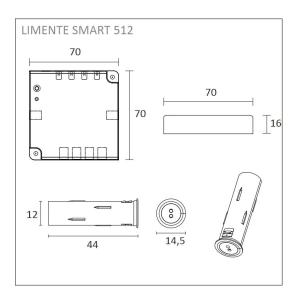

#### Lighting

LIMENTE SMART 512 acts as an automatic door ON / OFF switch or when used as a door switch, the switch turns on the lights when the door is opened and turns them off when the door is closed.