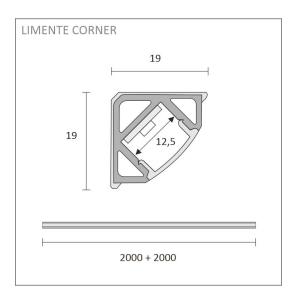

#### THE FOLLOWING ITEMS ARE INCLUDED

- 2 x 2m aluminumprofile black
- 2 x 2m ledstrip
- 2 x cord 2m
- · driver 30W
- 2 x Smart 512 door sensor

Date: 11.04.2025 | Page 1 (3)

### **SPECIFICATIONS**

| PRODUCT DIMENSIONS                | 2000.0 x 19.0 x 19.0                                                          |
|-----------------------------------|-------------------------------------------------------------------------------|
| MOUNTING METHOD                   |                                                                               |
| COLOUR TEMPERATURE                | 4000 K                                                                        |
| COLOUR RENDERING INDEX CRI        |                                                                               |
| RATED LIFE TIME                   | 102.000h                                                                      |
| ENERGY EFFICIENCY CLASS           |                                                                               |
| LUMINOUS FLUX                     |                                                                               |
| EFFICIENCY                        |                                                                               |
| VOLTAGE                           |                                                                               |
| INGRESS PROTECTION CODE           | IP20                                                                          |
| NUMBER OF LEDS/M                  |                                                                               |
| INPUT POWER                       |                                                                               |
| NUMBER OF SWITCHING CYCLES        |                                                                               |
| AMBIENT TEMPERATURE RANGE         |                                                                               |
| INPUT POWER CONNECTOR             |                                                                               |
| WARRANTY PERIOD (MONTHS)          | 24                                                                            |
| ADDITIONAL COVER (MONTHS)         |                                                                               |
| INSTALLATION AND OPERATING MANUAL | https://www.limente.fi/Images/productpics/instructions/limente_ribbon-pro.pdf |