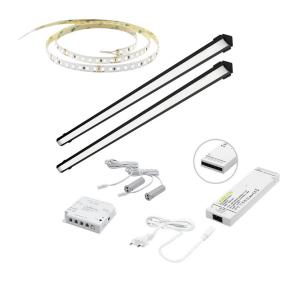

#### THE FOLLOWING ITEMS ARE INCLUDED

- 2 x 2m aluminumprofile black
- 2 x 2m ledstrip
- 2 x cord 2m
- · driver 30W
- 2 x Smart 512 door sensor

Date: 11.04.2025 | Page 1 (3)