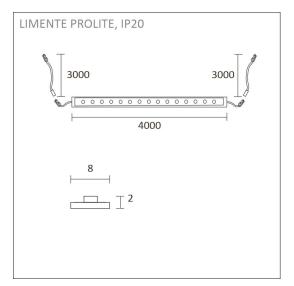

The breakfast cabinet is optimized with a soft, ambient light that can be left on for mood lighting. The profile, positioned at the front edge, directs a pleasant glow into the cabinet without glare. The sleek, continuous light has no visible seams and provides even illumination across the entire area.

### **SPECIFICATIONS**

| PRODUCT DIMENSIONS                | 2000.0 x 19.0 x 19.0                                                          |
|-----------------------------------|-------------------------------------------------------------------------------|
| MOUNTING METHOD                   |                                                                               |
| COLOUR TEMPERATURE                | 4000 K                                                                        |
| COLOUR RENDERING INDEX CRI        |                                                                               |
| RATED LIFE TIME                   | 102.000h                                                                      |
| ENERGY EFFICIENCY CLASS           |                                                                               |
| LUMINOUS FLUX                     |                                                                               |
| EFFICIENCY                        |                                                                               |
| VOLTAGE                           |                                                                               |
| INGRESS PROTECTION CODE           | IP20                                                                          |
| NUMBER OF LEDS/M                  |                                                                               |
| INPUT POWER                       |                                                                               |
| NUMBER OF SWITCHING CYCLES        |                                                                               |
| AMBIENT TEMPERATURE RANGE         |                                                                               |
| INPUT POWER CONNECTOR             |                                                                               |
| WARRANTY PERIOD (MONTHS)          | 24                                                                            |
| ADDITIONAL COVER (MONTHS)         |                                                                               |
| INSTALLATION AND OPERATING MANUAL | https://www.limente.fi/Images/productpics/instructions/limente_ribbon-pro.pdf |