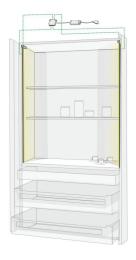

#### Versatile breakfast set with door sensor

LIMENTE breakfast cabinet set is a versatile solution that includes everything you need to equip your breakfast cabinet. The set is complete, including a vertical or horizontal profile light, driver, and sensor that turns on the lights when you open the cabinet door.

The breakfast cabinet is optimized with a soft, ambient light that can be left on for mood lighting. The profile, positioned at the front edge, directs a pleasant glow into the cabinet without glare. The sleek, continuous light has no visible seams and provides even illumination across the entire area.

#### THE FOLLOWING ITEMS ARE INCLUDED

- 2m aluminumprofile black
- 2m ledstrip
- 2 x cord 2m
- driver 15W
- 2 x Smart 512 door sensor