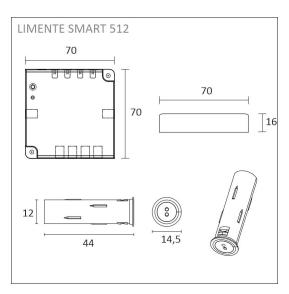

#### Lighting

LIMENTE SMART 512 acts as an automatic door ON / OFF switch or when used as a door switch, the switch turns on the lights when the door is opened and turns them off when the door is closed.

#### THE FOLLOWING ITEMS ARE INCLUDED

- 2m aluminumprofile black
- 2m ledstrip
- 2 x cord 2m
- driver 15W
- 2 x Smart 512 door sensor