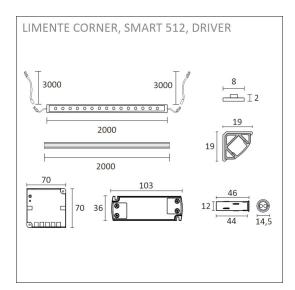

#### Lighting

LIMENTE SMART 512 acts as an automatic door ON / OFF switch or when used as a door switch, the switch turns on the lights when the door is opened and turns them off when the door is closed.

#### THE FOLLOWING ITEMS ARE INCLUDED

- 2m aluminumprofile black
- 2m ledstrip
- 2 x cord 2m
- driver 15W
- 2 x Smart 512 door sensor