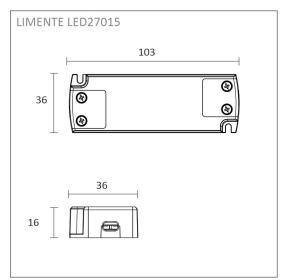

#### THE FOLLOWING ITEMS ARE INCLUDED

- 2m aluminumprofile black
- 2m ledstrip
- 2 x cord 2m
- driver 15W
- 2 x Smart 512 door sensor

#### **SPECIFICATIONS**

| PRODUCT DIMENSIONS                | 2150.0 x 19.0 x 19.0                                                          |
|-----------------------------------|-------------------------------------------------------------------------------|
| MOUNTING METHOD                   |                                                                               |
| COLOUR TEMPERATURE                | 3000 K                                                                        |
| COLOUR RENDERING INDEX CRI        | > 80                                                                          |
| RATED LIFE TIME                   | 54.000h (L80B10), 102.000h (L70B50)                                           |
| ENERGY EFFICIENCY CLASS           |                                                                               |
| LUMINOUS FLUX                     | 500 lm/m                                                                      |
| EFFICIENCY                        | 104 lm/W                                                                      |
| VOLTAGE                           |                                                                               |
| INGRESS PROTECTION CODE           | IP44/IP20                                                                     |
| NUMBER OF LEDS/M                  |                                                                               |
| INPUT POWER                       | 24 W                                                                          |
| NUMBER OF SWITCHING CYCLES        |                                                                               |
| AMBIENT TEMPERATURE RANGE         |                                                                               |
| INPUT POWER CONNECTOR             |                                                                               |
| WARRANTY PERIOD (MONTHS)          | 24                                                                            |
| ADDITIONAL COVER (MONTHS)         |                                                                               |
| INSTALLATION AND OPERATING MANUAL | https://www.limente.fi/Images/productpics/instructions/limente_ribbon-pro.pdf |