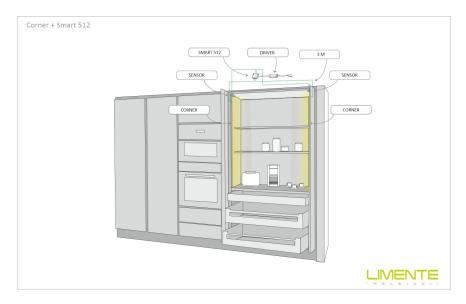

#### CABINET SIDES INCL. SENSOR

CORNER 2m with door sensor | 3000K | Ra>80 | black Product code: 96366

#### Versatile breakfast set with door sensor

LIMENTE breakfast cabinet set is a versatile solution that includes everything you need to equip your breakfast cabinet. The set is complete, including a vertical or horizontal profile light, driver, and sensor that turns on the lights when you open the cabinet door.

The breakfast cabinet is optimized with a soft, ambient light that can be left on for mood lighting. The profile, positioned at the front edge, directs a pleasant glow into the cabinet without glare. The sleek, continuous light has no visible seams and provides even illumination across the entire area.

#### Lighting

LIMENTE SMART 512 acts as an automatic door ON / OFF switch or when used as a door switch, the switch turns on the lights when the door is opened and turns them off when the door is closed.

#### Easy installation

The installation of the LIMENTE breakfast cabinet set is quick and easy with the included installation accessories and instructions.

Learn more from our website

#### THE FOLLOWING ITEMS ARE INCLUDED

- 2m aluminumprofile black
- 2m ledstrip
- 2 x cord 2m
- driver 15W
- 2 x Smart 512 door sensor