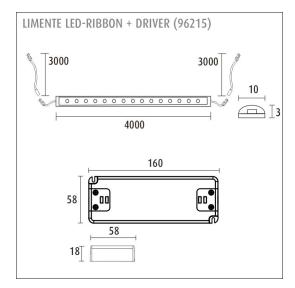

### **KIT-RIBBON 4M + DRIVER**

24 V | 3000K | IP44 | 192 led/m | 1380 lm/m | Ra>85 Product code: 96229

THE FOLLOWING ITEMS ARE INCLUDED

#### SPECIFICATIONS

| PRODUCT DIMENSIONS                | 4000.0 x 10.0 x 3.0                                                           |
|-----------------------------------|-------------------------------------------------------------------------------|
| MOUNTING METHOD                   | Surface mounting                                                              |
| COLOUR TEMPERATURE                |                                                                               |
| COLOUR RENDERING INDEX CRI        |                                                                               |
| RATED LIFE TIME                   |                                                                               |
| ENERGY EFFICIENCY CLASS           |                                                                               |
| LUMINOUS FLUX                     | 1380 lm/m                                                                     |
| EFFICIENCY                        | 115 lm/W                                                                      |
| VOLTAGE                           | 24 V DC                                                                       |
| INGRESS PROTECTION CODE           | IP44/IP20                                                                     |
| NUMBER OF LEDS/M                  |                                                                               |
| INPUT POWER                       | 48 W                                                                          |
| NUMBER OF SWITCHING CYCLES        |                                                                               |
| AMBIENT TEMPERATURE RANGE         |                                                                               |
| INPUT POWER CONNECTOR             |                                                                               |
| WARRANTY PERIOD (MONTHS)          | 24                                                                            |
| ADDITIONAL COVER (MONTHS)         |                                                                               |
| INSTALLATION AND OPERATING MANUAL | https://www.limente.fi/Images/productpics/instructions/limente_led-ribbon.pdf |