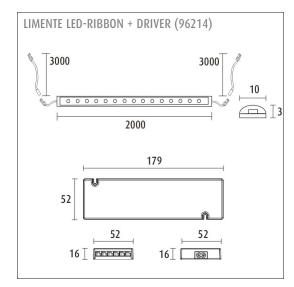

### **KIT-RIBBON 2M + DRIVER**

24 V | 3000K | IP44 | 192 led/m | 1380 lm/m | Ra>85 Product code: 96228

THE FOLLOWING ITEMS ARE INCLUDED

### KIT-RIBBON 2M + DRIVER

#### SPECIFICATIONS

| PRODUCT DIMENSIONS                | 2000.0 x 10.0 x 3.0                                                           |
|-----------------------------------|-------------------------------------------------------------------------------|
| MOUNTING METHOD                   | Surface mounting                                                              |
| COLOUR TEMPERATURE                |                                                                               |
| COLOUR RENDERING INDEX CRI        | > 85                                                                          |
| RATED LIFE TIME                   |                                                                               |
| ENERGY EFFICIENCY CLASS           |                                                                               |
| LUMINOUS FLUX                     | 1380 lm/m                                                                     |
| EFFICIENCY                        | 115 lm/W                                                                      |
| VOLTAGE                           | 24 V DC                                                                       |
| INGRESS PROTECTION CODE           | IP44/IP20                                                                     |
| NUMBER OF LEDS/M                  |                                                                               |
| INPUT POWER                       | 24 W                                                                          |
| NUMBER OF SWITCHING CYCLES        |                                                                               |
| AMBIENT TEMPERATURE RANGE         |                                                                               |
| INPUT POWER CONNECTOR             |                                                                               |
| WARRANTY PERIOD (MONTHS)          | 24                                                                            |
| ADDITIONAL COVER (MONTHS)         |                                                                               |
| INSTALLATION AND OPERATING MANUAL | https://www.limente.fi/Images/productpics/instructions/limente_led-ribbon.pdf |