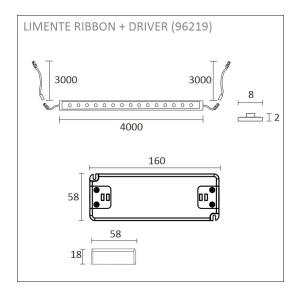

### KIT-RIBBON 4M + DRIVER

24 V | 4000K | IP20 | 140 led/m | 1300lm/m | Ra>80 Product code: 96219

#### **SPECIFICATIONS**

| PRODUCT DIMENSIONS                | 4000.0 x 8.0 x 2.0                                                            |
|-----------------------------------|-------------------------------------------------------------------------------|
| MOUNTING METHOD                   | Surface mounting                                                              |
| COLOUR TEMPERATURE                |                                                                               |
| COLOUR RENDERING INDEX CRI        |                                                                               |
| RATED LIFE TIME                   |                                                                               |
| ENERGY EFFICIENCY CLASS           |                                                                               |
| LUMINOUS FLUX                     | 5200 lm                                                                       |
| EFFICIENCY                        |                                                                               |
| VOLTAGE                           | 24 V DC                                                                       |
| INGRESS PROTECTION CODE           | IP20                                                                          |
| NUMBER OF LEDS/M                  | 140                                                                           |
| INPUT POWER                       | 40 W                                                                          |
| NUMBER OF SWITCHING CYCLES        |                                                                               |
| AMBIENT TEMPERATURE RANGE         |                                                                               |
| INPUT POWER CONNECTOR             |                                                                               |
| WARRANTY PERIOD (MONTHS)          | 24                                                                            |
| ADDITIONAL COVER (MONTHS)         | 12                                                                            |
| INSTALLATION AND OPERATING MANUAL | https://www.limente.fi/Images/productpics/instructions/limente_led-ribbon.pdf |