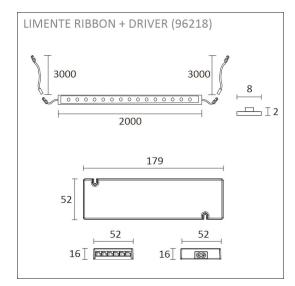

### SPECIFICATIONS

| PRODUCT DIMENSIONS                | 2000.0 x 8.0 x 2.0                                                            |
|-----------------------------------|-------------------------------------------------------------------------------|
| MOUNTING METHOD                   | Surface mounting                                                              |
| COLOUR TEMPERATURE                |                                                                               |
| COLOUR RENDERING INDEX CRI        |                                                                               |
| RATED LIFE TIME                   |                                                                               |
| ENERGY EFFICIENCY CLASS           |                                                                               |
| LUMINOUS FLUX                     | 2600 lm                                                                       |
| EFFICIENCY                        |                                                                               |
| VOLTAGE                           | 24 V DC                                                                       |
| INGRESS PROTECTION CODE           | IP20                                                                          |
| NUMBER OF LEDS/M                  |                                                                               |
| INPUT POWER                       | 20 W                                                                          |
| NUMBER OF SWITCHING CYCLES        |                                                                               |
| AMBIENT TEMPERATURE RANGE         |                                                                               |
| INPUT POWER CONNECTOR             |                                                                               |
| WARRANTY PERIOD (MONTHS)          | 24                                                                            |
| ADDITIONAL COVER (MONTHS)         | 12                                                                            |
| INSTALLATION AND OPERATING MANUAL | https://www.limente.fi/Images/productpics/instructions/limente_led-ribbon.pdf |