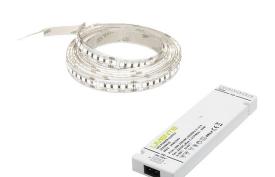

### KIT-RIBBON 2,5M + DRIVER

24 V | 4000K | IP20 | 180 led/m | 1080lm/m | Ra>85 Product code: 96216

THE FOLLOWING ITEMS ARE INCLUDED

Date: 19.02.2025 | Page 1 (3)

## KIT-RIBBON 2,5M + DRIVER