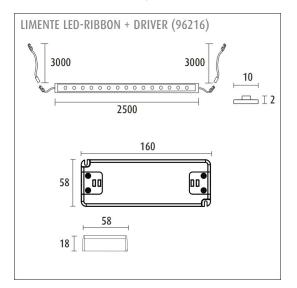

### **SPECIFICATIONS**

| PRODUCT DIMENSIONS                | 2500.0 x 10.0 x 2.0                                                           |
|-----------------------------------|-------------------------------------------------------------------------------|
| MOUNTING METHOD                   | Surface mounting                                                              |
| COLOUR TEMPERATURE                |                                                                               |
| COLOUR RENDERING INDEX CRI        |                                                                               |
| RATED LIFE TIME                   |                                                                               |
| ENERGY EFFICIENCY CLASS           |                                                                               |
| LUMINOUS FLUX                     | 3000 lm                                                                       |
| EFFICIENCY                        |                                                                               |
| VOLTAGE                           | 24 V DC                                                                       |
| INGRESS PROTECTION CODE           | IP20                                                                          |
| NUMBER OF LEDS/M                  |                                                                               |
| INPUT POWER                       | 36 W                                                                          |
| NUMBER OF SWITCHING CYCLES        |                                                                               |
| AMBIENT TEMPERATURE RANGE         |                                                                               |
| INPUT POWER CONNECTOR             |                                                                               |
| WARRANTY PERIOD (MONTHS)          | 24                                                                            |
| ADDITIONAL COVER (MONTHS)         | 12                                                                            |
| INSTALLATION AND OPERATING MANUAL | https://www.limente.fi/Images/productpics/instructions/limente_led-ribbon.pdf |