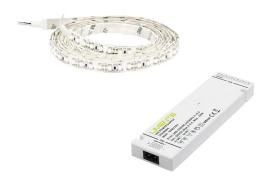

## LIMENTE



24 V | 4000K | IP44 | 180 led/m | 1080lm/m | Ra>85 Product code: 96215



THE FOLLOWING ITEMS ARE INCLUDED



## KIT-RIBBON 4M + DRIVER

#### **OVERVIEW**

| PRODUCT CODE      | 96215         |
|-------------------|---------------|
| GTIN-CODE         | 6438400003187 |
| ELECTRICAL NUMBER |               |
| ETIM GENERAL NAME |               |
| ETIM CLASS        |               |
| ETIM GROUP        |               |
| COLOUR            | White         |
| LAMP TYPE         |               |

#### **SPECIFICATIONS**

| PRODUCT DIMENSIONS                | 4000.0 x 10.0 x 3.0                                                           |
|-----------------------------------|-------------------------------------------------------------------------------|
| MOUNTING METHOD                   | Surface mounting