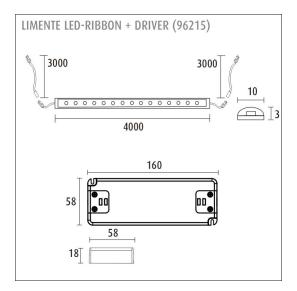

## LIMENTE

24 V | 4000K | IP44 | 180 led/m | 1080lm/m | Ra>85 Product code: 96215

THE FOLLOWING ITEMS ARE INCLUDED

#### **SPECIFICATIONS**

| PRODUCT DIMENSIONS                | 4000.0 x 10.0 x 3.0                                                           |
|-----------------------------------|-------------------------------------------------------------------------------|
| MOUNTING METHOD                   | Surface mounting                                                              |
| COLOUR TEMPERATURE                |                                                                               |
| COLOUR RENDERING INDEX CRI        |                                                                               |
| RATED LIFE TIME                   |                                                                               |
| ENERGY EFFICIENCY CLASS           |                                                                               |
| LUMINOUS FLUX                     | 4320 lm                                                                       |
| EFFICIENCY                        |                                                                               |
| VOLTAGE                           | 24 V DC                                                                       |
| INGRESS PROTECTION CODE           | IP44/IP20                                                                     |
| NUMBER OF LEDS/M                  | 180                                                                           |
| INPUT POWER                       | 48 W                                                                          |
| NUMBER OF SWITCHING CYCLES        |                                                                               |
| AMBIENT TEMPERATURE RANGE         |                                                                               |
| INPUT POWER CONNECTOR             |                                                                               |
| WARRANTY PERIOD (MONTHS)          | 24                                                                            |
| ADDITIONAL COVER (MONTHS)         | 12                                                                            |
| INSTALLATION AND OPERATING MANUAL | https://www.limente.fi/Images/productpics/instructions/limente_led-ribbon.pdf |