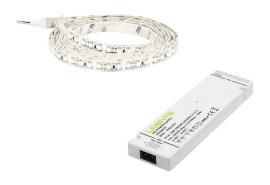

### KIT-RIBBON 2M + DRIVER

24 V | 4000K | IP44 | 192 led/m | 1512 lm/m | Ra>85 Product code: 96214

THE FOLLOWING ITEMS ARE INCLUDED

## KIT-RIBBON 2M + DRIVER

### KIT-RIBBON 2M + DRIVER