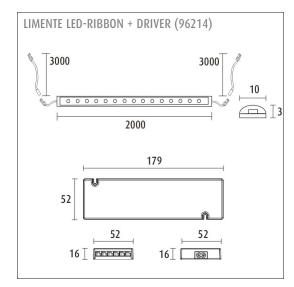

#### SPECIFICATIONS

| PRODUCT DIMENSIONS                | 2000.0 x 10.0 x 3.0                                                           |
|-----------------------------------|-------------------------------------------------------------------------------|
| MOUNTING METHOD                   | Surface mounting                                                              |
| COLOUR TEMPERATURE                |                                                                               |
| COLOUR RENDERING INDEX CRI        | > 85                                                                          |
| RATED LIFE TIME                   |                                                                               |
| ENERGY EFFICIENCY CLASS           |                                                                               |
| LUMINOUS FLUX                     | 1512 lm/m                                                                     |
| EFFICIENCY                        | 126 lm/W                                                                      |
| VOLTAGE                           | 24 V DC                                                                       |
| INGRESS PROTECTION CODE           | IP44/IP20, IP44/IP20                                                          |
| NUMBER OF LEDS/M                  | 180                                                                           |
| INPUT POWER                       | 24 W                                                                          |
| NUMBER OF SWITCHING CYCLES        |                                                                               |
| AMBIENT TEMPERATURE RANGE         |                                                                               |
| INPUT POWER CONNECTOR             |                                                                               |
| WARRANTY PERIOD (MONTHS)          | 24                                                                            |
| ADDITIONAL COVER (MONTHS)         | 12                                                                            |
| INSTALLATION AND OPERATING MANUAL | https://www.limente.fi/Images/productpics/instructions/limente_led-ribbon.pdf |