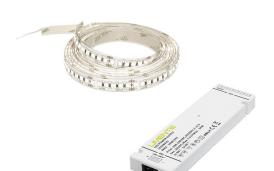

### KIT-RIBBON 2,5M + DRIVER

24 V | 3000K | IP20 | 180 led/m | 1080lm/m | Ra>85 Product code: 96205

THE FOLLOWING ITEMS ARE INCLUDED

Date: 19.02.2025 | Page 1 (3

## KIT-RIBBON 2,5M + DRIVER