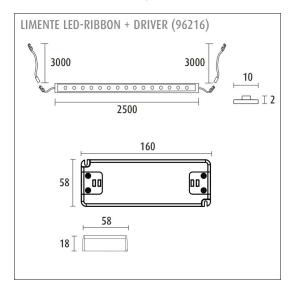

### **SPECIFICATIONS**

| PRODUCT DIMENSIONS                | 2500.0 x 10.0 x 2.0                                                           |
|-----------------------------------|-------------------------------------------------------------------------------|
| MOUNTING METHOD                   | Surface mounting                                                              |
| COLOUR TEMPERATURE                | 3000 K                                                                        |
| COLOUR RENDERING INDEX CRI        |                                                                               |
| RATED LIFE TIME                   |                                                                               |
| ENERGY EFFICIENCY CLASS           |                                                                               |
| LUMINOUS FLUX                     | 3000 lm                                                                       |
| EFFICIENCY                        |                                                                               |
| VOLTAGE                           | 24 V DC                                                                       |
| INGRESS PROTECTION CODE           | IP20                                                                          |
| NUMBER OF LEDS/M                  |                                                                               |
| INPUT POWER                       | 36 W                                                                          |
| NUMBER OF SWITCHING CYCLES        |                                                                               |
| AMBIENT TEMPERATURE RANGE         |                                                                               |
| INPUT POWER CONNECTOR             |                                                                               |
| WARRANTY PERIOD (MONTHS)          | 24                                                                            |
| ADDITIONAL COVER (MONTHS)         | 12                                                                            |
| INSTALLATION AND OPERATING MANUAL | https://www.limente.fi/Images/productpics/instructions/limente_led-ribbon.pdf |