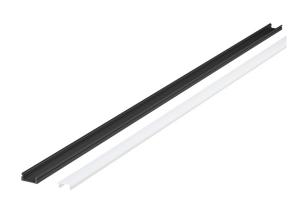

### THE FOLLOWING ITEMS ARE INCLUDED

- aluminum profiles 2m
- diffuser 2m (cover)
- mounting clips + screws 4 psc
- end-caps 4 pcs

### **PROFILE ECOLINE**

without led-strip | black 2,0 m Product code: 68919

#### Black profile for LED strips

NOTE Available to order from our sales service. Sold in batches of 50!

LIMENTE PROFILE ECOLINE is designed for installing LIMENTE PRO led strip. You can use the profile to install the led strip in a kitchen workspace or in a utility room. The profile has a standard length of 2 meters and can be shortened to a desired length using a hacksaw or a circular saw. When the profile is cut to a proper length, simply install the led strip inside. ECOLINE aluminum profile is available in batches of 50 in three colors: aluminum, white and black.