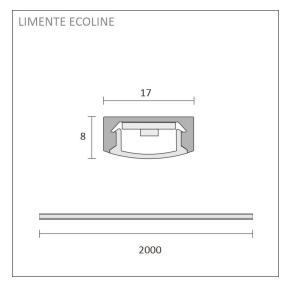

#### Black profile for LED strips

NOTE Available to order from our sales service. Sold in batches of 50!

LIMENTE PROFILE ECOLINE is designed for installing LIMENTE PRO led strip. You can use the profile to install the led strip in a kitchen workspace or in a utility room. The profile has a standard length of 2 meters and can be shortened to a desired length using a hacksaw or a circular saw. When the profile is cut to a proper length, simply install the led strip inside. ECOLINE aluminum profile is available in batches of 50 in three colors: aluminum, white and black.

### SPECIFICATIONS

| PRODUCT DIMENSIONS                | 2000.0 x 17.0 x 7.0                                                          |
|-----------------------------------|------------------------------------------------------------------------------|
| MOUNTING METHOD                   |                                                                              |
| COLOUR TEMPERATURE                |                                                                              |
| COLOUR RENDERING INDEX CRI        |                                                                              |
| RATED LIFE TIME                   |                                                                              |
| ENERGY EFFICIENCY CLASS           |                                                                              |
| LUMINOUS FLUX                     |                                                                              |
| EFFICIENCY                        |                                                                              |
| VOLTAGE                           |                                                                              |
| INGRESS PROTECTION CODE           |                                                                              |
| NUMBER OF LEDS/M                  |                                                                              |
| INPUT POWER                       |                                                                              |
| NUMBER OF SWITCHING CYCLES        |                                                                              |
| AMBIENT TEMPERATURE RANGE         |                                                                              |
| INPUT POWER CONNECTOR             |                                                                              |
| WARRANTY PERIOD (MONTHS)          |                                                                              |
| ADDITIONAL COVER (MONTHS)         |                                                                              |
| INSTALLATION AND OPERATING MANUAL | https://www.limente.fi/Images/productpics/instructions/limente_led-linea.pdf |