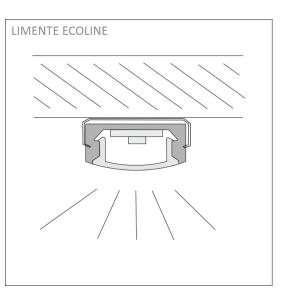

#### Black profile for LED strips

NOTE Available to order from our sales service. Sold in batches of 50!

LIMENTE PROFILE ECOLINE is designed for installing LIMENTE PRO led strip. You can use the profile to install the led strip in a kitchen workspace or in a utility room. The profile has a standard length of 2 meters and can be shortened to a desired length using a hacksaw or a circular saw. When the profile is cut to a proper length, simply install the led strip inside. ECOLINE aluminum profile is available in batches of 50 in three colors: aluminum, white and black.

#### Installation

LIMENTE profiles are cut to a desired length using a hacksaw or a circular saw and secured in place with the supplied installation tools and attachment brackets.