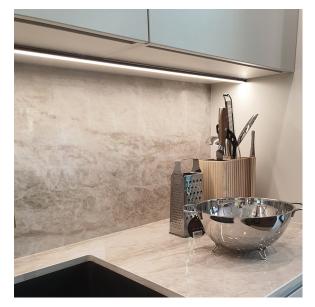

#### Black profile for LED strips

NOTE Available to order from our sales service. Sold in batches of 50!

LIMENTE PROFILE ECOLINE is designed for installing LIMENTE PRO led strip. You can use the profile to install the led strip in a kitchen workspace or in a utility room. The profile has a standard length of 2 meters and can be shortened to a desired length using a hacksaw or a circular saw. When the profile is cut to a proper length, simply install the led strip inside. ECOLINE aluminum profile is available in batches of 50 in three colors: aluminum, white and black.

#### Installation

LIMENTE profiles are cut to a desired length using a hacksaw or a circular saw and secured in place with the supplied installation tools and attachment brackets.