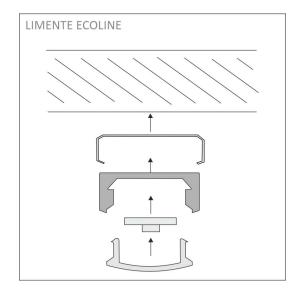

#### Black profile for LED strips

NOTE Available to order from our sales service. Sold in batches of 50!

LIMENTE PROFILE ECOLINE is designed for installing LIMENTE PRO led strip. You can use the profile to install the led strip in a kitchen workspace or in a utility room. The profile has a standard length of 2 meters and can be shortened to a desired length using a hacksaw or a circular saw. When the profile is cut to a proper length, simply install the led strip inside. ECOLINE aluminum profile is available in batches of 50 in three colors: aluminum, white and black.

#### Installation

LIMENTE profiles are cut to a desired length using a hacksaw or a circular saw and secured in place with the supplied installation tools and attachment brackets.

### THE FOLLOWING ITEMS ARE INCLUDED

- aluminum profiles 2m
- diffuser 2m (cover)
- mounting clips + screws 4 psc
- end-caps 4 pcs