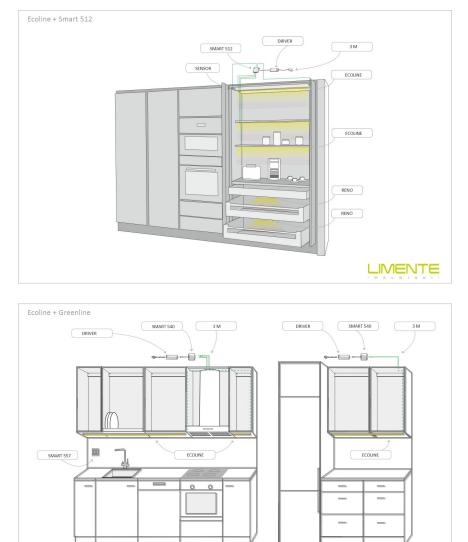

#### Dimming and lighting control

Combine any LIMENTE PRO led strip with either LIMENTE SMART CLASSIC, LUXUS and GREENLINE series wireless dimming and lighting control system. With our SMART systems, you can easily change the lighting and ambience in your home from efficient and bright to dim and cozy with just a push of a button.