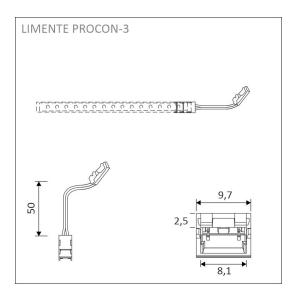

## POWER SUPPLY CONNECTOR WITH CABLE + TOP CONNECTOR

#### **SPECIFICATIONS**

| PRODUCT DIMENSIONS                | 5.0 x 10.0 x 17.5                                                             |
|-----------------------------------|-------------------------------------------------------------------------------|
| MOUNTING METHOD                   |                                                                               |
| COLOUR TEMPERATURE                |                                                                               |
| COLOUR RENDERING INDEX CRI        |                                                                               |
| RATED LIFE TIME                   |                                                                               |
| ENERGY EFFICIENCY CLASS           |                                                                               |
| LUMINOUS FLUX                     |                                                                               |
| EFFICIENCY                        |                                                                               |
| VOLTAGE                           |                                                                               |
| INGRESS PROTECTION CODE           |                                                                               |
| NUMBER OF LEDS/M                  |                                                                               |
| INPUT POWER                       |                                                                               |
| NUMBER OF SWITCHING CYCLES        |                                                                               |
| AMBIENT TEMPERATURE RANGE         |                                                                               |
| INPUT POWER CONNECTOR             |                                                                               |
| WARRANTY PERIOD (MONTHS)          | 24                                                                            |
| ADDITIONAL COVER (MONTHS)         |                                                                               |
| INSTALLATION AND OPERATING MANUAL | https://www.limente.fi/Images/productpics/instructions/limente_ribbon-pro.pdf |