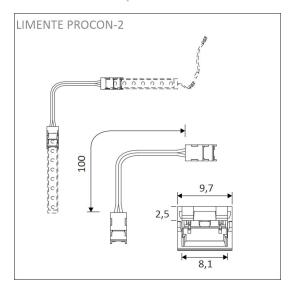

#### **SPECIFICATIONS**

| PRODUCT DIMENSIONS                | 5.0 x 10.0 x 17.5                                                             |
|-----------------------------------|-------------------------------------------------------------------------------|
| MOUNTING METHOD                   |                                                                               |
| COLOUR TEMPERATURE                |                                                                               |
| COLOUR RENDERING INDEX CRI        |                                                                               |
| RATED LIFE TIME                   |                                                                               |
| ENERGY EFFICIENCY CLASS           |                                                                               |
| LUMINOUS FLUX                     |                                                                               |
| EFFICIENCY                        |                                                                               |
| VOLTAGE                           |                                                                               |
| INGRESS PROTECTION CODE           |                                                                               |
| NUMBER OF LEDS/M                  |                                                                               |
| INPUT POWER                       |                                                                               |
| NUMBER OF SWITCHING CYCLES        |                                                                               |
| AMBIENT TEMPERATURE RANGE         |                                                                               |
| INPUT POWER CONNECTOR             |                                                                               |
| WARRANTY PERIOD (MONTHS)          | 24                                                                            |
| ADDITIONAL COVER (MONTHS)         |                                                                               |
| INSTALLATION AND OPERATING MANUAL | https://www.limente.fi/Images/productpics/instructions/limente_ribbon-pro.pdf |