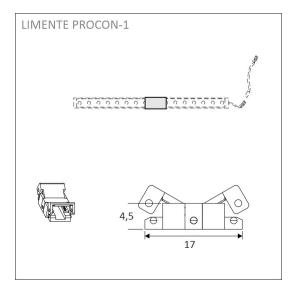

## **EXTENSION CONNECTOR WITHOUT WIRE**

### **SPECIFICATIONS**

| PRODUCT DIMENSIONS                | 5.0 x 10.0 x 17.0                                                             |
|-----------------------------------|-------------------------------------------------------------------------------|
| MOUNTING METHOD                   |                                                                               |
| COLOUR TEMPERATURE                |                                                                               |
| COLOUR RENDERING INDEX CRI        |                                                                               |
| RATED LIFE TIME                   |                                                                               |
| ENERGY EFFICIENCY CLASS           |                                                                               |
| LUMINOUS FLUX                     |                                                                               |
| EFFICIENCY                        |                                                                               |
| VOLTAGE                           |                                                                               |
| INGRESS PROTECTION CODE           |                                                                               |
| NUMBER OF LEDS/M                  |                                                                               |
| INPUT POWER                       |                                                                               |
| NUMBER OF SWITCHING CYCLES        |                                                                               |
| AMBIENT TEMPERATURE RANGE         |                                                                               |
| INPUT POWER CONNECTOR             |                                                                               |
| WARRANTY PERIOD (MONTHS)          | 24                                                                            |
| ADDITIONAL COVER (MONTHS)         |                                                                               |
| INSTALLATION AND OPERATING MANUAL | https://www.limente.fi/Images/productpics/instructions/limente_ribbon-pro.pdf |