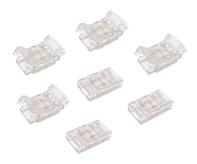

### **EXTENSION CONNECTOR WITHOUT WIRE**

for PRO led-strips | IP20 8mm Product code: 680840

#### Extension connector without intermediate cable for PRO led strips

There are three types of connectors for PRO series led strips and all are sold in boxes of 30. Extension cords intended for power supply can be ordered individually.

1. you can connect two PRO series led strips to each other. Used when you want two strips to continue straight

Learn more from our website

#### THE FOLLOWING ITEMS ARE INCLUDED

• 30 x extension connector without wire

Date: 17.05.2024 | Page 1 (3)