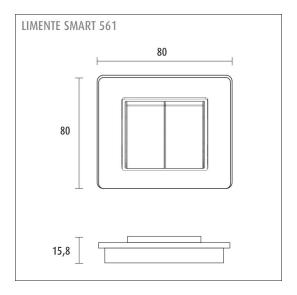

### **SPECIFICATIONS**

| 80.0 x 80.0 x 16.0 |
|--------------------|
| Surface mounting   |
|                    |
|                    |
|                    |
|                    |
|                    |
|                    |
| 24 V DC            |
| IP20               |
|                    |
|                    |
|                    |
| -20°C~50°C         |
|                    |
| 24                 |
|                    |
|                    |
|                    |