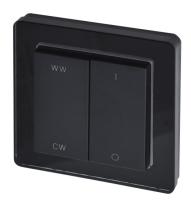

#### Stylish Limente LUXUS series switch

With the LIMENTE SMART LUXUS series, you create lighting control in a simple and stylish way, for example in the kitchen and other areas at home. The lights are controlled by a stylish glass-framed wall switch with an on/off function and a dimming feature. With the CCT model (SMART 563), you can also adjust the color temperature of the lights (if you have purchased CCT luminaires). The stylish wall switch-like controller is mounted wherever you want it on the wall. Due to the slimness of the switch, it looks like recessed wall switch despite the surface mounting.

# **SMART 563 CCT SWITCH BLACK GLASS**