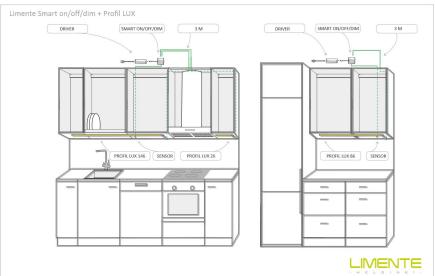

|
| AMBIENT TEMPERATURE RANGE         | -20°C -+50°C                                                                |
| INPUT POWER CONNECTOR             |                                                                             |
| WARRANTY PERIOD (MONTHS)          | 24                                                                          |
| ADDITIONAL COVER (MONTHS)         |                                                                             |
| INSTALLATION AND OPERATING MANUAL | https://www.limente.fi/Images/productpics/instructions/limente_smart500.pdf |

Date: 17.05.2025 | Page 2 (4

## LIMENTE

### **SMART 512 2XIR-SWITCH SET**





Date: 17.05.2025 | Page 3 (4

# LIMENTE

### **SMART 512 2XIR-SWITCH SET**





Date: 17.05.2025 | Page 4 (4