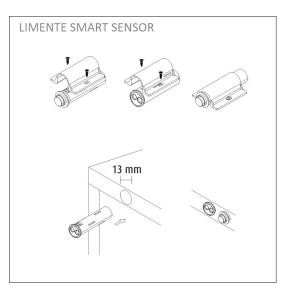

The SMART 512 door switch is installed behind either a sliding or turning door (on a distance of 0-10mm). In Door Switch mode, the system turns on the closet lights or even the breakfast cabinet lights when the door is opened and the light is needed. The lights stay on as long as the closet door is open. Automatic lighting control makes home lighting a new kind of comfort and safety product and at the same time it is also an ecological way to use lights.

#### Installation

The LIMENTE SMART SENSOR series electronics unit and sensor are simple and quick to install and do not require separate electrical installations. First, select the desired operating mode on the electronics unit so that the sensors work the way you want them to.