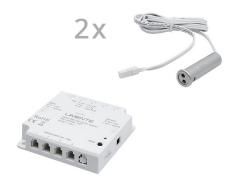

#### THE FOLLOWING ITEMS ARE INCLUDED

- 2 x sensor with 2m cable and quick connector
- · manifold with quick connector

### **SMART 512 2XIR-SWITCH SET**