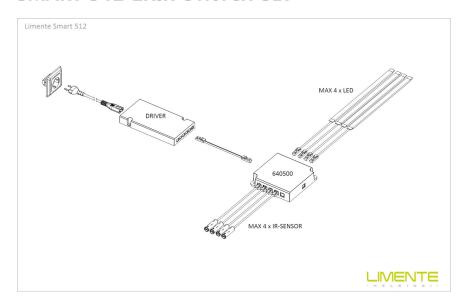

#### Installation

The LIMENTE SMART SENSOR series electronics unit and sensor are simple and quick to install and do not require separate electrical installations. First, select the desired operating mode on the electronics unit so that the sensors work the way you want them to.

#### THE FOLLOWING ITEMS ARE INCLUDED

- 2 x sensor with 2m cable and quick connector
- · manifold with quick connector