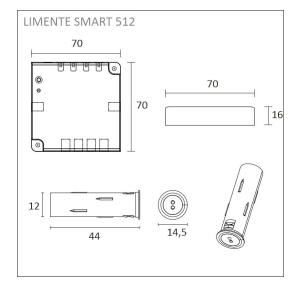

#### **OVERVIEW**

| PRODUCT CODE      | 640512S2                                              |
|-------------------|-------------------------------------------------------|
| GTIN-CODE         | 6438400005327                                         |
| ELECTRICAL NUMBER | 2600891                                               |
| ETIM GENERAL NAME | Motion detector                                       |
| ETIM CLASS        | Movement sensor / presence detector complete EC000133 |
| ETIM GROUP        | 26 Timer switches, thermostats and lighting controls  |
| COLOUR            | Alulook                                               |
| LAMP TYPE         |                                                       |

#### **SPECIFICATIONS**

| PRODUCT DIMENSIONS                | 70.0 x 70.0 x 16.0                                                          |
|-----------------------------------|-----------------------------------------------------------------------------|
| MOUNTING METHOD                   | Surface mounted/recessed mounted                                            |
| COLOUR TEMPERATURE                |                                                                             |
| COLOUR RENDERING INDEX CRI        |                                                                             |
| RATED LIFE TIME                   |                                                                             |
| ENERGY EFFICIENCY CLASS           |                                                                             |
| LUMINOUS FLUX                     |                                                                             |
| EFFICIENCY                        |                                                                             |
| VOLTAGE                           | 24 V DC                                                                     |
| INGRESS PROTECTION CODE           | IP20                                                                        |
| NUMBER OF LEDS/M                  |                                                                             |
| INPUT POWER                       |                                                                             |
| NUMBER OF SWITCHING CYCLES        |                                                                             |
| AMBIENT TEMPERATURE RANGE         | -20°C -+50°C                                                                |
| INPUT POWER CONNECTOR             |                                                                             |
| WARRANTY PERIOD (MONTHS)          | 24                                                                          |
| ADDITIONAL COVER (MONTHS)         |                                                                             |
| INSTALLATION AND OPERATING MANUAL | https://www.limente.fi/Images/productpics/instructions/limente_smart500.pdf |