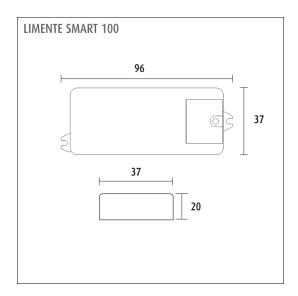

### **SPECIFICATIONS**

| PRODUCT DIMENSIONS                | 96.0 x 37.0 x 20.0                                                          |
|-----------------------------------|-----------------------------------------------------------------------------|
| MOUNTING METHOD                   | Surface mounted/recessed mounted                                            |
| COLOUR TEMPERATURE                |                                                                             |
| COLOUR RENDERING INDEX CRI        |                                                                             |
| RATED LIFE TIME                   |                                                                             |
| ENERGY EFFICIENCY CLASS           |                                                                             |
| LUMINOUS FLUX                     |                                                                             |
| EFFICIENCY                        | -                                                                           |
| VOLTAGE                           | 240 V                                                                       |
| INGRESS PROTECTION CODE           | IP20                                                                        |
| NUMBER OF LEDS/M                  |                                                                             |
| INPUT POWER                       | -                                                                           |
| NUMBER OF SWITCHING CYCLES        | -                                                                           |
| AMBIENT TEMPERATURE RANGE         |                                                                             |
| INPUT POWER CONNECTOR             | Europlug                                                                    |
| WARRANTY PERIOD (MONTHS)          | 24                                                                          |
| ADDITIONAL COVER (MONTHS)         | -                                                                           |
| INSTALLATION AND OPERATING MANUAL | https://www.limente.fi/Images/productpics/instructions/limente_smart100.pdf |