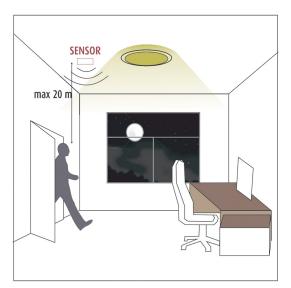

## **SMART 130**

(sensor 3-20 m) | 240 V Product code: 640130

### Presence detector / long distance

LIMENTE 100-series is designed to automate lighting control in all home spaces. Automated control of lighting is at its best when the lights are on when they are needed and where they are needed without the user needing to pay much attention. Unnecessary use of lights and electricity consumption are reduced as security increases. The LIMENTE 100-series is designed to automate lighting control in all home spaces. The system lights up any room lights, cabinet lights, or even the kitchen lights when light is needed. The lights remain on for as long as you are in the room or the door is open. Automatic lighting control makes your home lighting a new kind of comfort and safety product, and at the same time it is also an ecological way to use lights.

The LIMENTE SMART 130 is designed to automatically control the general lighting of the room. The control is especially well suited for rooms where normally is only being walked through or used to perform some task and then left the room. Examples of such types of premises include various corridors, cloakrooms, hallways, bathrooms, garages, staircases, etc...