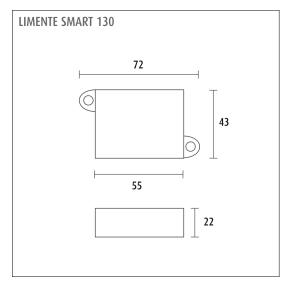

## **SMART 130**

(sensor 3-20 m) | 240 V Product code: 640130

### **SPECIFICATIONS**

| PRODUCT DIMENSIONS                | 96.0 x 37.0 x 20.0                                                          |
|-----------------------------------|-----------------------------------------------------------------------------|
| MOUNTING METHOD                   | Surface mounted/recessed mounted                                            |
| COLOUR TEMPERATURE                |                                                                             |
| COLOUR RENDERING INDEX CRI        |                                                                             |
| RATED LIFE TIME                   |                                                                             |
| ENERGY EFFICIENCY CLASS           |                                                                             |
| LUMINOUS FLUX                     |                                                                             |
| EFFICIENCY                        | -                                                                           |
| VOLTAGE                           | 240 V                                                                       |
| INGRESS PROTECTION CODE           | IP20                                                                        |
| NUMBER OF LEDS/M                  |                                                                             |
| INPUT POWER                       | -                                                                           |
| NUMBER OF SWITCHING CYCLES        | -                                                                           |
| AMBIENT TEMPERATURE RANGE         |                                                                             |
| INPUT POWER CONNECTOR             | Europlug                                                                    |
| WARRANTY PERIOD (MONTHS)          | 24                                                                          |
| ADDITIONAL COVER (MONTHS)         | -                                                                           |
| INSTALLATION AND OPERATING MANUAL | https://www.limente.fi/Images/productpics/instructions/limente_smart100.pdf |