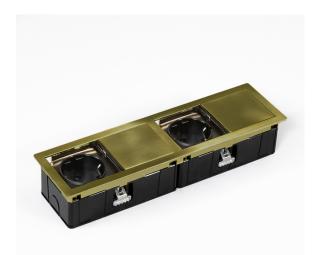

## MONO-2

socket | brushed gold Product code: 631752

### A low, recessed power socket

LIMENTE MONO-2 and MONO-2USB are extremely low power sockets designed to be installed in table tops, shelves and other furniture. Due to its small and low design LIMENTE MONO-2 and MONO-2USB can also be used in separate, loose furniture, such as tables, couches or book shelves.

The power socket includes dustcover to cover the sockets, which makes the table top even when the power socket is not in use. MONO-2 and MONO-2USB have a classification of IP54 and can be used in humid conditions.

#### Color options

LIMENTE MONO-2 and MONO-2USB are made of metal and available in several different colors: stainless steel, black, white, bronze, gold, tin and champagne.