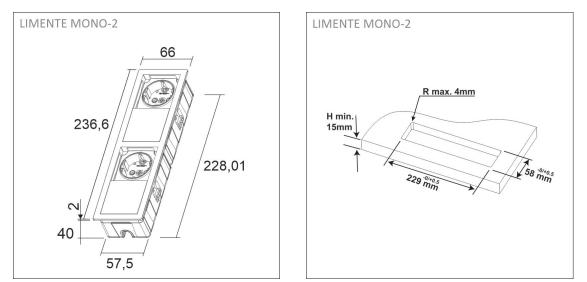

## SPECIFICATIONS

| PRODUCT DIMENSIONS                | 236.0 x 66.0 x 42.0                                                     |
|-----------------------------------|-------------------------------------------------------------------------|
| MOUNTING METHOD                   | Flush mounting                                                          |
| COLOUR TEMPERATURE                |                                                                         |
| COLOUR RENDERING INDEX CRI        |                                                                         |
| RATED LIFE TIME                   |                                                                         |
| ENERGY EFFICIENCY CLASS           |                                                                         |
| LUMINOUS FLUX                     |                                                                         |
| EFFICIENCY                        |                                                                         |
| VOLTAGE                           | 240 V                                                                   |
| INGRESS PROTECTION CODE           | IP54                                                                    |
| NUMBER OF LEDS/M                  |                                                                         |
| INPUT POWER                       |                                                                         |
| NUMBER OF SWITCHING CYCLES        |                                                                         |
| AMBIENT TEMPERATURE RANGE         | 5°C~40°C                                                                |
| INPUT POWER CONNECTOR             |                                                                         |
| WARRANTY PERIOD (MONTHS)          | 24                                                                      |
| ADDITIONAL COVER (MONTHS)         |                                                                         |
| INSTALLATION AND OPERATING MANUAL | http://www.limente.fi/Images/productpics/instructions/Limente_Mono2.pdf |