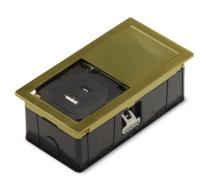

## MONO-1 USB

USB (A+C) | brushed gold Product code: 631722

### A low, recessed power socket

LIMENTE MONO-1 and MONO-1 USB are extremely low power sockets designed to be installed in table tops, shelves and other furniture. Due to its small and low design LIMENTE MONO-1 and MONO-1 USB can also be used in separate, loose furniture, such as tables, couches or book shelves.

The power socket includes dustcover to cover the sockets, which makes the table top even when the power socket is not in use. MONO-1 and MONO-1 USB have a classification of IP54 and can be used in humid conditions.

#### THE FOLLOWING ITEMS ARE INCLUDED

- socket with 2m supply cable
- grounded plug