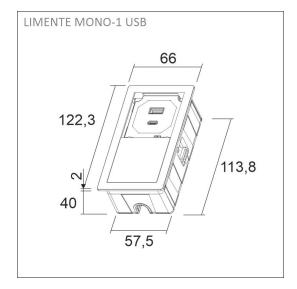

### **SPECIFICATIONS**

| PRODUCT DIMENSIONS                | 122.0 x 66.0 x 42.0                                                     |
|-----------------------------------|-------------------------------------------------------------------------|
| MOUNTING METHOD                   | Flush mounting                                                          |
| COLOUR TEMPERATURE                |                                                                         |
| COLOUR RENDERING INDEX CRI        |                                                                         |
| RATED LIFE TIME                   |                                                                         |
| ENERGY EFFICIENCY CLASS           |                                                                         |
| LUMINOUS FLUX                     |                                                                         |
| EFFICIENCY                        |                                                                         |
| VOLTAGE                           | 240 V                                                                   |
| INGRESS PROTECTION CODE           | IP54                                                                    |
| NUMBER OF LEDS/M                  |                                                                         |
| INPUT POWER                       |                                                                         |
| NUMBER OF SWITCHING CYCLES        |                                                                         |
| AMBIENT TEMPERATURE RANGE         | 5°C~40°C                                                                |
| INPUT POWER CONNECTOR             |                                                                         |
| WARRANTY PERIOD (MONTHS)          | 24                                                                      |
| ADDITIONAL COVER (MONTHS)         |                                                                         |
| INSTALLATION AND OPERATING MANUAL | http://www.limente.fi/Images/productpics/instructions/Limente_Mono1.pdf |