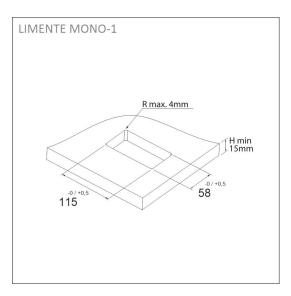

### **SPECIFICATIONS**

| PRODUCT DIMENSIONS                | 122.0 x 66.0 x 42.0                                                     |
|-----------------------------------|-------------------------------------------------------------------------|
| MOUNTING METHOD                   | Flush mounting                                                          |
| COLOUR TEMPERATURE                |                                                                         |
| COLOUR RENDERING INDEX CRI        |                                                                         |
| RATED LIFE TIME                   |                                                                         |
| ENERGY EFFICIENCY CLASS           |                                                                         |
| LUMINOUS FLUX                     |                                                                         |
| EFFICIENCY                        |                                                                         |
| VOLTAGE                           | 240 V                                                                   |
| INGRESS PROTECTION CODE           | IP54                                                                    |
| NUMBER OF LEDS/M                  |                                                                         |
| INPUT POWER                       |                                                                         |
| NUMBER OF SWITCHING CYCLES        |                                                                         |
| AMBIENT TEMPERATURE RANGE         | 5°C~40°C                                                                |
| INPUT POWER CONNECTOR             |                                                                         |
| WARRANTY PERIOD (MONTHS)          | 24                                                                      |
| ADDITIONAL COVER (MONTHS)         |                                                                         |
| INSTALLATION AND OPERATING MANUAL | http://www.limente.fi/Images/productpics/instructions/Limente_Mono1.pdf |