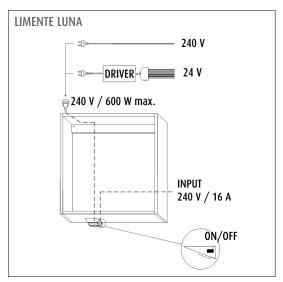

#### Double corner socket with an integrated light switc

The LIMENTE LUNA socket is designed in Finland to provide as a versatile and stylish power outlet over the kitchen counter, under the upper cabinets. It is fast and simple to install and it can be used with all types of lights. The tilted design makes the sockets easy to access and you can clearly see in which direction the plug should be inserted. The LUNA sockets have place for two plugs and there is an on / off -switch to control a separate driver at the end of the cable. Use the switch to easily and affordably control, for example, the working lights over the kitchen counter. By combining the LIMENTE LUNA with LIMENTE profile lights, you can create a stylish interior detail in the kitchen. All sockets are either stainless steel or painted white or black (metal frame) and are child proof.

With LIMENTE LUNA, you can easily change a conventional socket + fluorescent lamp combination into a more modern LED lighting without larger electrical work. LIMENTE LUNA is installed in place of the fluorescent lamp and the LUNA sockets replace the sockets and switch. Additionally, you will need any LIMENTE light that you connect to the LUNA socket with a separate power supply. These lights are controlled from the switch that is on the side of LIMENTE LUNA socket.

#### Installation and electrical connection

Define the place where the power supply is to be imported or use an existing power supply cable. The socket must be installed against an angle of two fixed surfaces so that its background is not left open. The actual mounting is made using the supplied screws. See the installation instructions for more details.