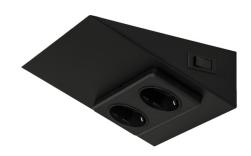

#### LUNA-2

socket | black | incl. switch Product code: 631589

#### Double corner socket with an integrated light switc

The LIMENTE LUNA socket is designed in Finland to provide as a versatile and stylish power outlet over the kitchen counter, under the upper cabinets. It is fast and simple to install and it can be used with all types of lights. The tilted design makes the sockets easy to access and you can clearly see in which direction the plug should be inserted. The LUNA sockets have place for two plugs and there is an on / off -switch to control a separate driver at the end of the cable. Use the switch to easily and affordably control, for example, the working lights over the kitchen counter. By combining the LIMENTE LUNA with LIMENTE profile lights, you can create a stylish interior detail in the kitchen. All sockets are either stainless steel or painted white or black (metal frame) and are child proof.

## **LUNA-2 SOCKET SWITCH BLACK**