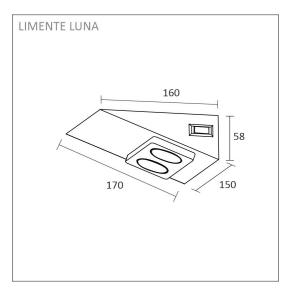

#### **SPECIFICATIONS**

| PRODUCT DIMENSIONS                | 150.0 x 160.0 x 58.0                                                                               |
|-----------------------------------|----------------------------------------------------------------------------------------------------|
| MOUNTING METHOD                   | Surface mounting, Fixed installation                                                               |
| COLOUR TEMPERATURE                |                                                                                                    |
| COLOUR RENDERING INDEX CRI        | -                                                                                                  |
| RATED LIFE TIME                   |                                                                                                    |
| ENERGY EFFICIENCY CLASS           |                                                                                                    |
| LUMINOUS FLUX                     | -                                                                                                  |
| EFFICIENCY                        | -                                                                                                  |
| VOLTAGE                           | 240 V                                                                                              |
| INGRESS PROTECTION CODE           | IP20                                                                                               |
| NUMBER OF LEDS/M                  |                                                                                                    |
| INPUT POWER                       | -                                                                                                  |
| NUMBER OF SWITCHING CYCLES        | -                                                                                                  |
| AMBIENT TEMPERATURE RANGE         | -20°C - +50°C                                                                                      |
| INPUT POWER CONNECTOR             |                                                                                                    |
| WARRANTY PERIOD (MONTHS)          | 24                                                                                                 |
| ADDITIONAL COVER (MONTHS)         | -                                                                                                  |
| INSTALLATION AND OPERATING MANUAL | http://www.limente.fi/Images/productpics/instructions/limente_mini-2_mini-2C-USB_mini-3_luna-2.pdf |