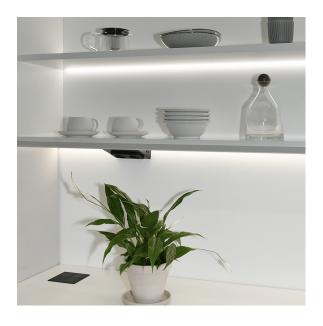

#### Double corner socket with an integrated light switc

The LIMENTE LUNA socket is designed in Finland to provide as a versatile and stylish power outlet over the kitchen counter, under the upper cabinets. It is fast and simple to install and it can be used with all types of lights. The tilted design makes the sockets easy to access and you can clearly see in which direction the plug should be inserted. The LUNA sockets have place for two plugs and there is an on / off -switch to control a separate driver at the end of the cable. Use the switch to easily and affordably control, for example, the working lights over the kitchen counter. By combining the LIMENTE LUNA with LIMENTE profile lights, you can create a stylish interior detail in the kitchen. All sockets are either stainless steel or painted white or black (metal frame) and are child proof.

With LIMENTE LUNA, you can easily change a conventional socket + fluorescent lamp combination into a more modern LED lighting without larger electrical work. LIMENTE LUNA is installed in place of the fluorescent lamp and the LUNA sockets replace the sockets and switch. Additionally, you will need any LIMENTE light that you connect to the LUNA socket with a separate power supply. These lights are controlled from the switch that is on the side of LIMENTE LUNA socket.