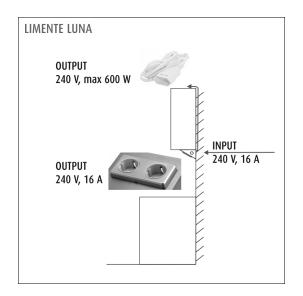

#### Double corner socket with an integrated light switc

The LIMENTE LUNA socket is designed in Finland to provide as a versatile and stylish power outlet over the kitchen counter, under the upper cabinets. It is fast and simple to install and it can be used with all types of lights. The tilted design makes the sockets easy to access and you can clearly see in which direction the plug should be inserted. The LUNA sockets have place for two plugs and there is an on / off -switch to control a separate driver at the end of the cable. Use the switch to easily and affordably control, for example, the working lights over the kitchen counter. By combining the LIMENTE LUNA with LIMENTE profile lights, you can create a stylish interior detail in the kitchen. All sockets are either stainless steel or painted white or black (metal frame) and are child proof.

With LIMENTE LUNA, you can easily change a conventional socket + fluorescent lamp combination into a more modern LED lighting without larger electrical work. LIMENTE LUNA is installed in place of the fluorescent lamp and the LUNA sockets replace the sockets and switch. Additionally, you will need any LIMENTE light that you connect to the LUNA socket with a separate power supply. These lights are controlled from the switch that is on the side of LIMENTE LUNA socket.

#### Installation and electrical connection

Define the place where the power supply is to be imported or use an existing power supply cable. The socket must be installed against an angle of two fixed surfaces so that its background is not left open. The actual mounting is made using the supplied screws. See the installation instructions for more details.