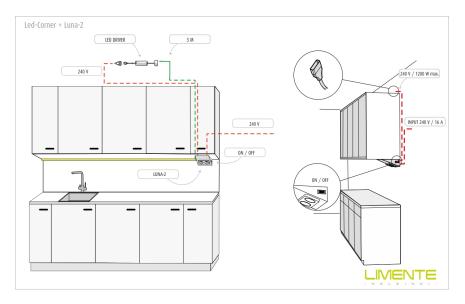

#### Double corner socket with an integrated light switc

The LIMENTE LUNA socket is designed in Finland to provide as a versatile and stylish power outlet over the kitchen counter, under the upper cabinets. It is fast and simple to install and it can be used with all types of lights. The tilted design makes the sockets easy to access and you can clearly see in which direction the plug should be inserted. The LUNA sockets have place for two plugs and there is an on / off -switch to control a separate driver at the end of the cable. Use the switch to easily and affordably control, for example, the working lights over the kitchen counter. By combining the LIMENTE LUNA with LIMENTE profile lights, you can create a stylish interior detail in the kitchen. All sockets are either stainless steel or painted white or black (metal frame) and are child proof.

With LIMENTE LUNA, you can easily change a conventional socket + fluorescent lamp combination into a more modern LED lighting without larger electrical work. LIMENTE LUNA is installed in place of the fluorescent lamp and the LUNA sockets replace the sockets and switch. Additionally, you will need any LIMENTE light that you connect to the LUNA socket with a separate power supply. These lights are controlled from the switch that is on the side of LIMENTE LUNA socket.

#### Installation and electrical connection

Define the place where the power supply is to be imported or use an existing power supply cable. The socket must be installed against an angle of two fixed surfaces so that its background is not left open. The actual mounting is made using the supplied screws. See the installation instructions for more details.