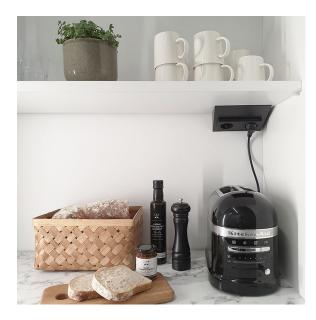

#### Versatile power sockets

The LIMENTE MINI power sockets are designed as versatile power socket options for kitchen workspaces. Due to their minimalistic design, they go together with any type of light fixtures. They are quick and easy to install. The power sockets have an oblique design, which makes them easy to use. You are always able to clearly see the angle in which plugs are to be connected in the sockets. This way the sockets are always on hand and available! LIMENTE MINI-2 is made of metal in stainless steel, white, or black, and is child proof.

LIMENTE MINI-2 has sockets for two plugs. LIMENTE MINI power sockets are also available as single and triple. Combine MINI power sockets freely to suit your needs!

Learn more from our website