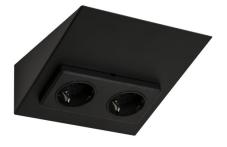

## MINI-2

socket | matte black | Product code: 630589

#### Versatile power sockets

The LIMENTE MINI power sockets are designed as versatile power socket options for kitchen workspaces. Due to their minimalistic design, they go together with any type of light fixtures. They are quick and easy to install. The power sockets have an oblique design, which makes them easy to use. You are always able to clearly see the angle in which plugs are to be connected in the sockets. This way the sockets are always on hand and available! LIMENTE MINI-2 is made of metal in stainless steel, white, or black, and is child proof.

### **Color choices**

LIMENTE MINI-2 is available in stainless steel, white, and black.