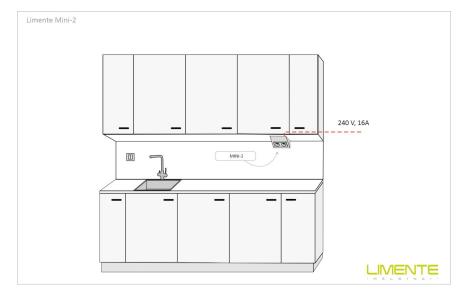

#### Installation

Determine the place, where the power supply will be imported, or use an existing power supply cable. The power socket must be installed in a corner ensuring the back sides of the power socket do not remain open to exposure. The mounting takes place with the supplied screws. Please see further instructions in the installation guide.