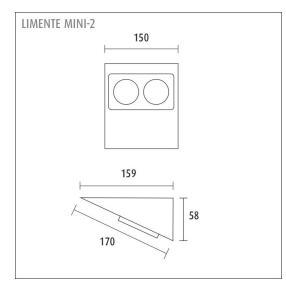

## SPECIFICATIONS

| PRODUCT DIMENSIONS                | 150.0 x 160.0 x 58.0                                                                               |
|-----------------------------------|----------------------------------------------------------------------------------------------------|
| MOUNTING METHOD                   | Surface mounting                                                                                   |
| COLOUR TEMPERATURE                |                                                                                                    |
| COLOUR RENDERING INDEX CRI        | -                                                                                                  |
| RATED LIFE TIME                   |                                                                                                    |
| ENERGY EFFICIENCY CLASS           |                                                                                                    |
| LUMINOUS FLUX                     | -                                                                                                  |
| EFFICIENCY                        |                                                                                                    |
| VOLTAGE                           | 240 V                                                                                              |
| INGRESS PROTECTION CODE           | IP20                                                                                               |
| NUMBER OF LEDS/M                  |                                                                                                    |
| INPUT POWER                       | -                                                                                                  |
| NUMBER OF SWITCHING CYCLES        | -                                                                                                  |
| AMBIENT TEMPERATURE RANGE         | -20°C~50°C                                                                                         |
| INPUT POWER CONNECTOR             |                                                                                                    |
| WARRANTY PERIOD (MONTHS)          | 24                                                                                                 |
| ADDITIONAL COVER (MONTHS)         | -                                                                                                  |
| INSTALLATION AND OPERATING MANUAL | http://www.limente.fi/Images/productpics/instructions/limente_mini-2_mini-2C-USB_mini-3_luna-2.pdf |
|                                   |                                                                                                    |