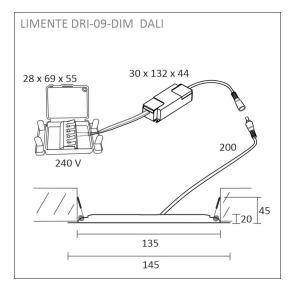

#### An efficient and low panel light fixture

The low and unobtrusive recessed LIMENTE panel light fixture provides a smooth, spotless light. LIMENTE DRI DIM has a very low installation height and therefore the fixture can be installed into every type of suspended ceiling. In addition to the height of the light fixture, the space required by the power supply needs to be taken into consideration in the height of the mounting space (see measurements). LIMENTE DRI DIM has an IP44 classification, which makes it suitable to use in humid conditions, as well as in any dry space.

### SPECIFICATIONS

| PRODUCT DIMENSIONS                | 147.0 x 147.0 x 20.0                                                      |
|-----------------------------------|---------------------------------------------------------------------------|
| MOUNTING METHOD                   | Flush mounting                                                            |
| COLOUR TEMPERATURE                | 4000 K                                                                    |
| COLOUR RENDERING INDEX CRI        | > 90                                                                      |
| RATED LIFE TIME                   |                                                                           |
| ENERGY EFFICIENCY CLASS           |                                                                           |
| LUMINOUS FLUX                     | 800 lm                                                                    |
| EFFICIENCY                        | 89 lm/W                                                                   |
| VOLTAGE                           | 240 V                                                                     |
| INGRESS PROTECTION CODE           | IP44                                                                      |
| NUMBER OF LEDS/M                  |                                                                           |
| INPUT POWER                       | 9 W                                                                       |
| NUMBER OF SWITCHING CYCLES        | > 50 000                                                                  |
| AMBIENT TEMPERATURE RANGE         | -20°C -+50°C                                                              |
| INPUT POWER CONNECTOR             |                                                                           |
| WARRANTY PERIOD (MONTHS)          | 24                                                                        |
| ADDITIONAL COVER (MONTHS)         | 12                                                                        |
| INSTALLATION AND OPERATING MANUAL | https://www.limente.fi/Images/productpics/instructions/limente_led-dr.pdf |