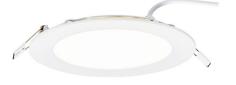

## DRI 09DIM

white | dimmable | DALI | 9 W | 800 lm | CRI>90 Product code: 62740

#### An efficient and low panel light fixture

The low and unobtrusive recessed LIMENTE panel light fixture provides a smooth, spotless light. LIMENTE DRI DIM has a very low installation height and therefore the fixture can be installed into every type of suspended ceiling. In addition to the height of the light fixture, the space required by the power supply needs to be taken into consideration in the height of the mounting space (see measurements). LIMENTE DRI DIM has an IP44 classification, which makes it suitable to use in humid conditions, as well as in any dry space.

### SPECIFICATIONS

| PRODUCT DIMENSIONS                | 147.0 x 147.0 x 20.0                                                      |
|-----------------------------------|---------------------------------------------------------------------------|
| MOUNTING METHOD                   | Flush mounting                                                            |
| COLOUR TEMPERATURE                | 4000 K                                                                    |
| COLOUR RENDERING INDEX CRI        | > 90                                                                      |
| RATED LIFE TIME                   |                                                                           |
| ENERGY EFFICIENCY CLASS           |                                                                           |
| LUMINOUS FLUX                     | 800 lm                                                                    |
| EFFICIENCY                        | 89 lm/W                                                                   |
| VOLTAGE                           | 240 V                                                                     |
| INGRESS PROTECTION CODE           | IP44                                                                      |
| NUMBER OF LEDS/M                  |                                                                           |
| INPUT POWER                       | 9 W                                                                       |
| NUMBER OF SWITCHING CYCLES        | > 50 000                                                                  |
| AMBIENT TEMPERATURE RANGE         | -20°C -+50°C                                                              |
| INPUT POWER CONNECTOR             |                                                                           |
| WARRANTY PERIOD (MONTHS)          | 24                                                                        |
| ADDITIONAL COVER (MONTHS)         | 12                                                                        |
| INSTALLATION AND OPERATING MANUAL | https://www.limente.fi/Images/productpics/instructions/limente_led-dr.pdf |