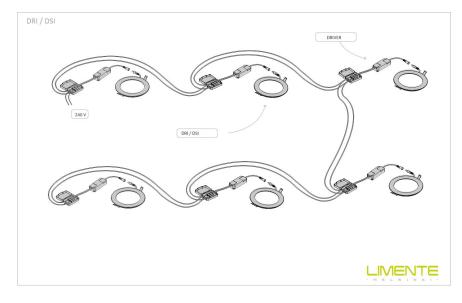

#### Dimming and lighting control

The LIMENTE DRI DALI lamp contains a DALI-controlled power source, so it is suitable for use with a DALI controller.

#### Easy installation

LIMENTE panel light fixtures are quick and easy to install. The fixture is recessed and embedded in the ceiling, and each fixture contains a quick connector for the power supply (chained connector).