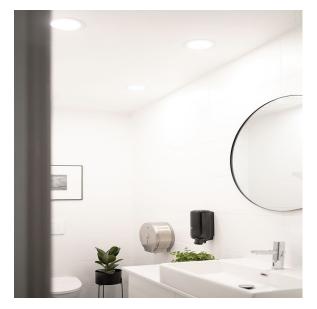

#### An efficient and low panel light fixture

The low and unobtrusive recessed LIMENTE panel light fixture provides a smooth, spotless light. LIMENTE DRI DIM has a very low installation height and therefore the fixture can be installed into every type of suspended ceiling. In addition to the height of the light fixture, the space required by the power supply needs to be taken into consideration in the height of the mounting space (see measurements). LIMENTE DRI DIM has an IP44 classification, which makes it suitable to use in humid conditions, as well as in any dry space.

LIMENTE panel lights have the same color temperature as all other LIMENTE lights making it easy to combine different types of light fixtures. Combine LED profile fixtures with different types of ceiling light fixtures (pendants or panels) to create your own unique, pleasant and unified lighting design.