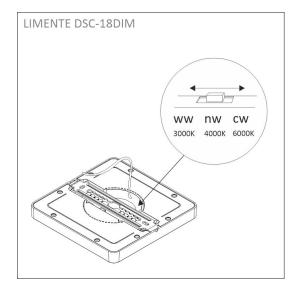

#### Versatile ceiling lamp

The LIMENTE DSC ceiling light is designed to offer a versatile lighting option that is easily suitable for more than one need. The slim ceiling lamp, about 15 mm, blends in elegantly with the ceiling. The frame of the lamp is white, but with the included magnetically attached cover, the frame can also be converted to black. If the mind changes and you want white from the black lamp frame again, you can remove the magnetically attached cover neatly and easily. The color temperature of the lamp can be adjusted to the desired temperature, either warm 3000 K, white 4000 K or cold 6000 K, depending on which of these best matches the room and its other light sources. The color temperature is selected using the slider on the bottom of the lamp and is selected during installation.