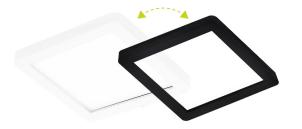

#### Versatile ceiling lamp

The LIMENTE DSC ceiling light is designed to offer a versatile lighting option that is easily suitable for more than one need. The slim ceiling lamp, about 15 mm, blends in elegantly with the ceiling. The frame of the lamp is white, but with the included magnetically attached cover, the frame can also be converted to black. If the mind changes and you want white from the black lamp frame again, you can remove the magnetically attached cover neatly and easily. The color temperature of the lamp can be adjusted to the desired temperature, either warm 3000 K, white 4000 K or cold 6000 K, depending on which of these best matches the room and its other light sources. The color temperature is selected using the slider on the bottom of the lamp and is selected during installation.