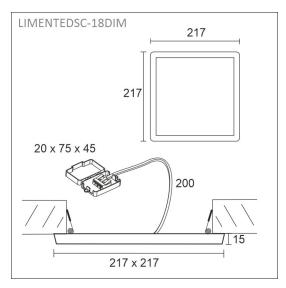

#### Easy installation

LIMENTE DSC panel lamps are easy and quick to install. Although the lamp itself is square, the mounting hole is round, as it is easier to make a round hole than square one. The size of the installation opening is freely selectable in the specified range (see installation instructions). Thanks to the sliding mounting rail, the luminaire can be mounted in a previously cut mounting hole if its size falls within the range of this adjustment allowance.

### SPECIFICATIONS

| PRODUCT DIMENSIONS                | 217.0 x 217.0 x 15.0                                                       |
|-----------------------------------|----------------------------------------------------------------------------|
| MOUNTING METHOD                   | Surface mounted/recessed mounted                                           |
| COLOUR TEMPERATURE                | 3000 / 4000 / 6000 K                                                       |
| COLOUR RENDERING INDEX CRI        | > 90                                                                       |
| RATED LIFE TIME                   | 40.000h (L80B10), 45.000h (L70B50)                                         |
| ENERGY EFFICIENCY CLASS           |                                                                            |
| LUMINOUS FLUX                     | 1400 lm                                                                    |
| EFFICIENCY                        | 78 lm/W                                                                    |
| VOLTAGE                           | 240 V                                                                      |
| INGRESS PROTECTION CODE           | IP20                                                                       |
| NUMBER OF LEDS/M                  |                                                                            |
| INPUT POWER                       | 18 W                                                                       |
| NUMBER OF SWITCHING CYCLES        | > 50 000                                                                   |
| AMBIENT TEMPERATURE RANGE         | -20°C~50°C                                                                 |
| INPUT POWER CONNECTOR             |                                                                            |
| WARRANTY PERIOD (MONTHS)          | 24                                                                         |
| ADDITIONAL COVER (MONTHS)         | 12                                                                         |
| INSTALLATION AND OPERATING MANUAL | https://www.limente.fi/Images/productpics/instructions/limente_led-dsc.pdf |