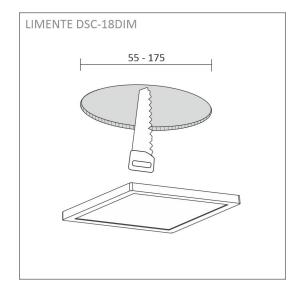

#### Easy installation

LIMENTE DSC panel lamps are easy and quick to install. Although the lamp itself is square, the mounting hole is round, as it is easier to make a round hole than square one. The size of the installation opening is freely selectable in the specified range (see installation instructions). Thanks to the sliding mounting rail, the luminaire can be mounted in a previously cut mounting hole if its size falls within the range of this adjustment allowance.