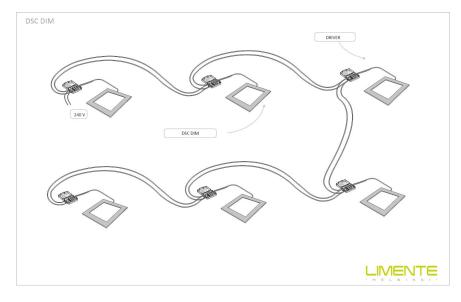

#### Easy installation

LIMENTE DSC panel lamps are easy and quick to install. Although the lamp itself is square, the mounting hole is round, as it is easier to make a round hole than square one. The size of the installation opening is freely selectable in the specified range (see installation instructions). Thanks to the sliding mounting rail, the luminaire can be mounted in a previously cut mounting hole if its size falls within the range of this adjustment allowance.