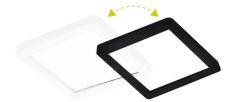

#### Versatile ceiling lamp

The LIMENTE DSC ceiling light is designed to offer a versatile lighting option that is easily suitable for more than one need. The slim ceiling lamp, about 15 mm, blends in elegantly with the ceiling. The frame of the lamp is white, but with the included magnetically attached cover, the frame can also be converted to black. If the mind changes and you want white from the black lamp frame again, you can remove the magnetically attached cover neatly and easily. The color temperature of the lamp can be adjusted to the desired temperature, either warm 3000 K, white 4000 K or cold 6000 K, depending on which of these best matches the room and its other light sources. The color temperature is selected using the slider on the bottom of the lamp and is selected during installation.