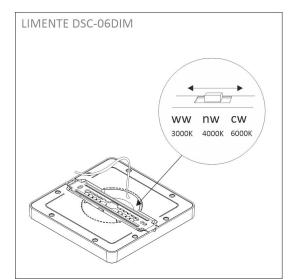

#### Versatile ceiling lamp

The LIMENTE DSC ceiling light is designed to offer a versatile lighting option that is easily suitable for more than one need. The slim ceiling lamp, about 15 mm, blends in elegantly with the ceiling. The frame of the lamp is white, but with the included magnetically attached cover, the frame can also be converted to black. If the mind changes and you want white from the black lamp frame again, you can remove the magnetically attached cover neatly and easily. The color temperature of the lamp can be adjusted to the desired temperature, either warm 3000 K, white 4000 K or cold 6000 K, depending on which of these best matches the room and its other light sources. The color temperature is selected using the slider on the bottom of the lamp and is selected during installation.