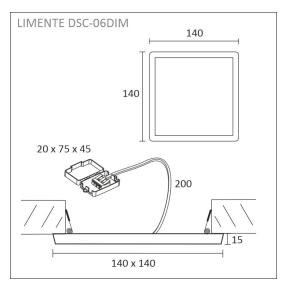

#### Easy installation

LIMENTE DSC panel lamps are easy and quick to install. Although the lamp itself is square, the mounting hole is round, as it is easier to make a round hole than square one. The size of the installation opening is freely selectable in the specified range (see installation instructions). Thanks to the sliding mounting rail, the luminaire can be mounted in a previously cut mounting hole if its size falls within the range of this adjustment allowance.

### SPECIFICATIONS

| PRODUCT DIMENSIONS                | 140.0 x 140.0 x 15.0                                                       |
|-----------------------------------|----------------------------------------------------------------------------|
| MOUNTING METHOD                   | Surface mounted/recessed mounted                                           |
| COLOUR TEMPERATURE                | 3000 / 4000 / 6000 K                                                       |
| COLOUR RENDERING INDEX CRI        | > 90                                                                       |
| RATED LIFE TIME                   | 45.000h                                                                    |
| ENERGY EFFICIENCY CLASS           |                                                                            |
| LUMINOUS FLUX                     | 360 lm                                                                     |
| EFFICIENCY                        | 60 lm/W                                                                    |
| VOLTAGE                           | 240 V                                                                      |
| INGRESS PROTECTION CODE           | IP20                                                                       |
| NUMBER OF LEDS/M                  |                                                                            |
| INPUT POWER                       | 6 W                                                                        |
| NUMBER OF SWITCHING CYCLES        | > 50 000                                                                   |
| AMBIENT TEMPERATURE RANGE         | -20°C -+50°C                                                               |
| INPUT POWER CONNECTOR             |                                                                            |
| WARRANTY PERIOD (MONTHS)          | 24                                                                         |
| ADDITIONAL COVER (MONTHS)         | 12                                                                         |
| INSTALLATION AND OPERATING MANUAL | https://www.limente.fi/Images/productpics/instructions/limente_led-dsc.pdf |