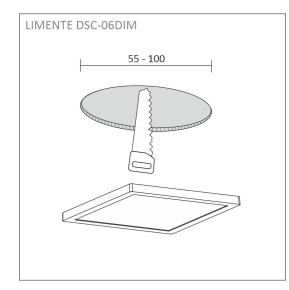

#### Easy installation

LIMENTE DSC panel lamps are easy and quick to install. Although the lamp itself is square, the mounting hole is round, as it is easier to make a round hole than square one. The size of the installation opening is freely selectable in the specified range (see installation instructions). Thanks to the sliding mounting rail, the luminaire can be mounted in a previously cut mounting hole if its size falls within the range of this adjustment allowance.