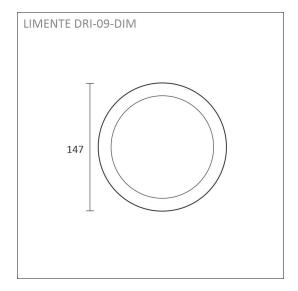

### **SPECIFICATIONS**

| PRODUCT DIMENSIONS                | 147.0 x 147.0 x 22.0                                                      |
|-----------------------------------|---------------------------------------------------------------------------|
| MOUNTING METHOD                   | Flush mounting                                                            |
| COLOUR TEMPERATURE                | 4000 K                                                                    |
| COLOUR RENDERING INDEX CRI        | > 80                                                                      |
| RATED LIFE TIME                   | 45.000h                                                                   |
| ENERGY EFFICIENCY CLASS           |                                                                           |
| LUMINOUS FLUX                     | 830 lm                                                                    |
| EFFICIENCY                        | 92 lm/W                                                                   |
| VOLTAGE                           | 240 V                                                                     |
| INGRESS PROTECTION CODE           | IP44                                                                      |
| NUMBER OF LEDS/M                  |                                                                           |
| INPUT POWER                       | 9 W                                                                       |
| NUMBER OF SWITCHING CYCLES        | > 50 000                                                                  |
| AMBIENT TEMPERATURE RANGE         | -20°C -+50°C                                                              |
| INPUT POWER CONNECTOR             |                                                                           |
| WARRANTY PERIOD (MONTHS)          | 24                                                                        |
| ADDITIONAL COVER (MONTHS)         | 36                                                                        |
| INSTALLATION AND OPERATING MANUAL | https://www.limente.fi/Images/productpics/instructions/limente_led-dr.pdf |