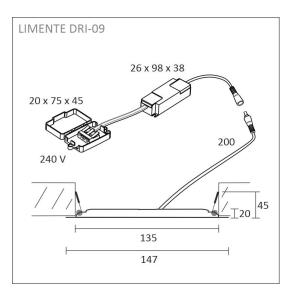

#### THE FOLLOWING ITEMS ARE INCLUDED

- panel lamp, power cord with male connector
- driver with female connector
- a junction box connected to the power supply
- · plastic free packaging

### An efficient and low panel light fixture

The low and unobtrusive recessed LIMENTE panel light fixture provides a smooth, spotless light. LIMENTE DRI has a very low installation height and therefore the fixture can be installed into every type of suspended ceiling. In addition to the height of the light fixture, the space required by the power supply needs to be taken into consideration in the height of the mounting space (see measurements). The recessed model is also available in square form (LIMENTE DSI). LIMENTE DRI has an IP44 classification, which makes it suitable to use in humid conditions, as well as in any dry space.

#### Easy installation

LIMENTE panel light fixtures are quick and easy to install. The fixture is recessed and embedded in the ceiling, and each fixture contains a quick connector for the power supply (chained connector).

### **SPECIFICATIONS**

| PRODUCT DIMENSIONS                | 147.0 x 147.0 x 22.0                                                      |
|-----------------------------------|---------------------------------------------------------------------------|
| MOUNTING METHOD                   | Flush mounting                                                            |
| COLOUR TEMPERATURE                | 4000 K                                                                    |
| COLOUR RENDERING INDEX CRI        | > 80                                                                      |
| RATED LIFE TIME                   | 45.000h                                                                   |
| ENERGY EFFICIENCY CLASS           |                                                                           |
| LUMINOUS FLUX                     | 830 lm                                                                    |
| EFFICIENCY                        | 92 lm/W                                                                   |
| VOLTAGE                           | 240 V                                                                     |
| INGRESS PROTECTION CODE           | IP44                                                                      |
| NUMBER OF LEDS/M                  |                                                                           |
| INPUT POWER                       | 9 W                                                                       |
| NUMBER OF SWITCHING CYCLES        | > 50 000                                                                  |
| AMBIENT TEMPERATURE RANGE         | -20°C -+50°C                                                              |
| INPUT POWER CONNECTOR             |                                                                           |
| WARRANTY PERIOD (MONTHS)          | 24                                                                        |
| ADDITIONAL COVER (MONTHS)         | 36                                                                        |
| INSTALLATION AND OPERATING MANUAL | https://www.limente.fi/Images/productpics/instructions/limente_led-dr.pdf |