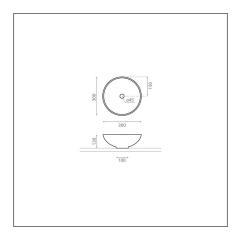

### **DAKAR**

porcelain matt white 300x300x130 mm

#### Product code 8290

### **Technical information**

- Material: posliini
- Sink installation method: Freestanding
- Color: White