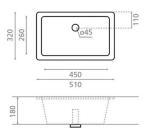

## **TORINO B**

porcelain shiny white 510x320x180 mm

### **Product code 8261**

### **Technical information**

- Sink installation method: Bottom mounted
- Color: White