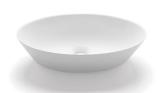

## **TRIESTE**

solid surface white 450x300x120 mm

# **Product description**

A vessel sink is an elegant addition to bathroom spaces. The sink is made of durable solid surface composite material, with a sleek and easy to clean surface. It is installed on top of the countertop; the faucet can be installed either next to or behind the sink. The product is delivered without a drain and P-trap. Sink model does not include an overflow protection.