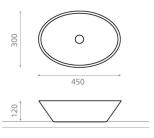

## **TRIESTE**

solid surface white 450x300x120 mm

### **Technical information**

• Material: solid surface

• Sink installation method: Freestanding

• Color: White