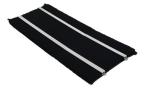

#### **Product description**

The kichen hood can be equipped with activated carbon filters when the device is not connected to the kitchen exhaust duct. In this case, the air cleaned in the range hood returns back to the room. The usage time of the re-activated and ecological Long Life filter is approximately 36 months. In heavier than normal use the time is shorter and in light use correspondingly longer. In any case, the lifetime is significantly longer compared to disposable filters, which should be changed every 3 to 4 months, depending on use.