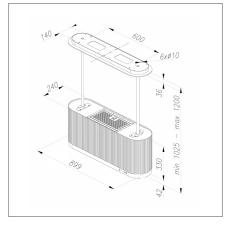

## **Technical information**

- With active coal: 257,5-285 cm
- Ventilation system: Own motor
- Cooker hood width: 90 cm
- Cooker hood color: Black
- Suitable for the room height: 257,5-285 cm
- Electrical connection: Socket 10 A