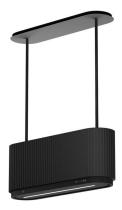

#### MONO-V

90 cm island black/black

## Product code 431136

#### **Product description**

MONO-V is a new gesture control kitchen hood. You don't need to touch the device, as a simple hand movement is enough to turn the kitchen hood on and off, change the operating mode and adjust the lighting. This way you avoid stains on the surface of the kitchen hood caused by hand contact during cooking. You can also use the remote control that comes with the cooker hood. The kitchen hood also comes with an ecological washable Long Life activated carbon filter.