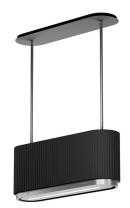

# MONO-V

90 cm island black

# **Product description**

MONO-V is a new gesture control kitchen hood. You don't need to touch the device, as a simple hand movement is enough to turn the kitchen hood on and off, change the operating mode and adjust the lighting. This way you avoid stains on the surface of the kitchen hood caused by hand contact during cooking. You can also use the remote control that comes with the cooker hood. The kitchen hood also comes with an ecological washable Long Life activated carbon filter.