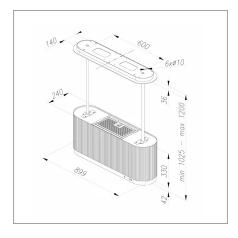

### **Technical information**

With active coal: 257,5-285 cm
Ventilation system: Own motor

Cooker hood width: 90 cmCooker hood color: Black

• Suitable for the room height: 257,5-285 cm

• Electrical connection: Socket 10 A