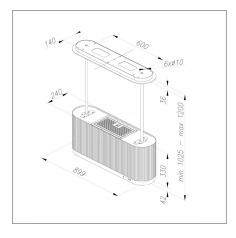

### **Technical information**

With active coal: 257,5-285 cm
Ventilation system: Own motor
Cooker hood width: 90 cm

Cooker hood color: White

• Suitable for the room height: 257,5-285 cm

• Electrical connection: Socket 10 A