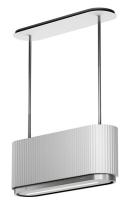

### MONO-V

90 cm island white

# **Product description**

MONO-V is a new gesture control kitchen hood. You don't need to touch the device, as a simple hand movement is enough to turn the kitchen hood on and off, change the operating mode and adjust the lighting. This way you avoid stains on the surface of the kitchen hood caused by hand contact during cooking. You can also use the remote control that comes with the cooker hood. The kitchen hood also comes with an ecological washable Long Life activated carbon filter.