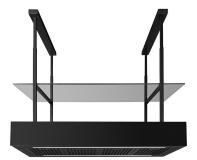

# **MINIMAL 1**

120cm island black

# **Product description**

MINIMAL 1 is a new gesture control kitchen hood. You don't need to touch the device, as a simple hand movement is enough to turn the kitchen hood on and off, change the operating mode and adjust the lighting. This way you avoid stains on the surface of the kitchen hood caused by hand contact during cooking. You can also use the remote control that comes with the cooker hood. The kitchen hood also comes with an ecological washable Long Life activated carbon filter.

### **Technical information**

Ventilation system: Own motorCooker hood width: 120 cm

• Cooker hood color: Black

• Suitable for the room height: 248-278 cm

• Electrical connection: Socket 10 A