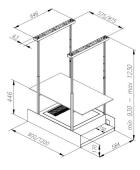

### **Technical information**

Ventilation system: Own motorCooker hood width: 120 cm

• Cooker hood color: Black

• Suitable for the room height: 248-278 cm

• Electrical connection: Socket 10 A