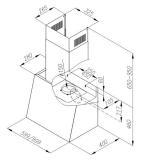

#### **Technical information**

- With active coal: minimi korkeus 221 cm
- Ventilation system: Own motor
- Cooker hood width: 60 cm
- Cooker hood color: Black
- Suitable for the room height: 265 297 cm
- Electrical connection: Socket 10 A