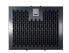

### MINIMAL 5

60cm wall black

## Product code 431065

#### **Product description**

MINIMAL 5 is a new gesture control kitchen hood. You don't need to touch the device, as a simple hand movement is enough to turn the kitchen hood on and off, change the operating mode and adjust the lighting. This way you avoid stains on the surface of the kitchen hood caused by hand contact during cooking. You can also use the remote control that comes with the cooker hood. An ecological washable Long Life active carbon filter is available as an accessory for the kitchen hood.