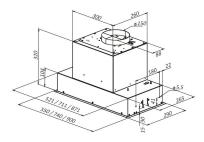

### **Technical information**

Ventilation system: Own motorCooker hood width: 90 cm

Cooker hood color: Black

• Electrical connection: Socket 10 A

- cooker hood
- remote control