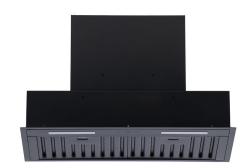

### **MINIMAL 7**

90 cm built-in black

# **Product description**

MINIMAL 7 is a new gesture control kitchen hood. You don't need to touch the device, as a simple hand movement is enough to turn the kitchen hood on and off, change the operating mode and adjust the lighting. This way you avoid stains on the surface of the kitchen hood caused by hand contact during cooking. You can also use the remote control that comes with the cooker hood. An ecological washable Long Life active carbon filter is available as an accessory for the kitchen hood.

### **Technical information**

Ventilation system: Own motorCooker hood width: 90 cm

Cooker hood color: Black

• Electrical connection: Socket 10 A

- cooker hood
- remote control