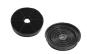

### **MINIMAL 7**

90 cm built-in black

#### Product code 431039

# **Product description**

MINIMAL 7 is a new gesture control kitchen hood. You don't need to touch the device, as a simple hand movement is enough to turn the kitchen hood on and off, change the operating mode and adjust the lighting. This way you avoid stains on the surface of the kitchen hood caused by hand contact during cooking. You can also use the remote control that comes with the cooker hood. An ecological washable Long Life active carbon filter is available as an accessory for the kitchen hood.



### **Technical information**

Ventilation system: Own motorCooker hood width: 90 cm

Cooker hood color: Black

• Electrical connection: Socket 10 A





- cooker hood
- remote control



## **Recommended accessories**



Charcoal filter
Read more >>