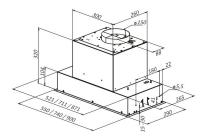

### **MINIMAL 7**

55 cm built-in black

## **Technical information**

- Ventilation system: Own motor
- Cooker hood width: 55 cm
- Cooker hood color: Black
- Electrical connection: Socket 10 A

- cooker hood

- remote control

**Downloads**Kuvun asennus- ja käyttöohje