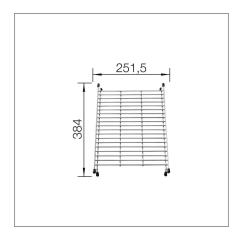

## **GRID**

(Subline Pleon) stainless steel

# Product code 417850

# **Product description**

The grid fits Blanco Naya, Subline and Pleon pools, forming a practical intermediate level in the middle of the sink. The intermediate level, which sits firmly in place, enables the basin to be used on three different levels, being an excellent addition for drying dishes, pots, buckets or even a dish towel. The shelf can be used equally for thawing frozen foods as well as as a base for a container into which ingredients chopped on a cutting board are transferred.



#### **Technical information**







## **Recommended accessories**