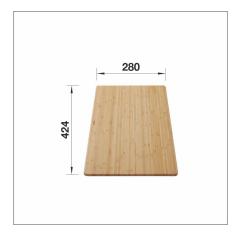

The cutting board is dimensioned to sit firmly on top of the sink. However, due to the natural material, each cutting board is unique and small dimensional differences may occur compared to the given dimensions.

### **Technical information**