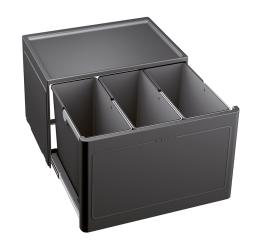

### **BOTTON PRO 60 AUTOMATIC**

3 x 13 | bins

## **Product description**

A sustainable and stylish waste separation solution

Easy and fast to install. Available options are a Bottom Pro 45 (the cabinet has to be at least 45 cm) with 2 buckets and a Bottom Pro 60 (the cabinet has to be at least 45 cm) with 3 buckets.

### **Technical information**

• Sink cabin width: 60 cm

- 3 x 13 l bins