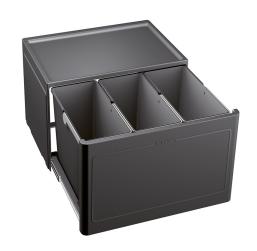

## **BOTTON PRO 60 MANUAL**

4 x 13 | bins

# **Product description**

A sustainable and stylish waste separation solution

Easy and fast to install. Available options are a Bottom Pro 45 (the cabinet has to be at least 45 cm) with 2 buckets and a Bottom Pro 60 (the cabinet has to be at least 45 cm) with 3 buckets.

### **Technical information**

• Sink cabin width: 60 cm

- 3 x 13 l bins