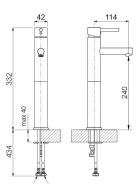

### **Technical information**

Tap color: BlackTap hole: 35 mmType approval: FI

• Sound level: Class 1

- bathroom faucet