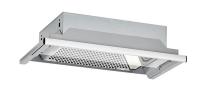

## **LAPETEK SLIM-X2**

60 cm built-in aluminium / s/s / grey

# **Product description**

An extractable rim with an X2 system

Controls the extractor which has suction both in the kitchen and in humid areas. Is used in places which have a room specific extractors. Max. suction and noise level depends on the efficiency of the extractor. The ON/OFF function can be activated. The front panel is colored alulook. The list can be changed to a light list. NOTE! The minimum depth of the cupboard sho