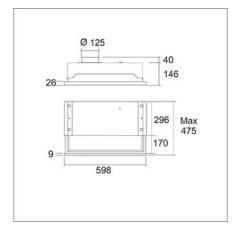

#### **Technical information**

- Ventilation system: X2-AC kitchen+bath extraction
- With the air chimney extension: -
- Cooker hood width: to a 60 cm cabinet
- Cooker hood color: Grey
- Suitable for the room height: -
- Electrical connection: Socket 10 A