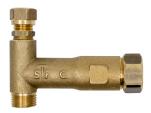

#### **Product description**

When taps, dishwashers and other appliances in the water supply network are closed, a pressure shock is generated in the network. If any part of the network is not well fixed, there will be a clatter noise during a pressure shock. Primarily, the support should always be repaired, but the sound level can also be reduced by installing a pressure damper. The shock absorber is installed in the water supply near a faucet or washing machine that produces pressure shocks. The damper reduces pressure shock by providing a discharge path for increased pressure. Inside the...