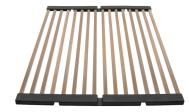

## **FOLDABLE GRID**

(Luna-X) copper

#### **Product description**

Versatile accessories make daily kitchen tasks easier and more efficient. The new foldable roller mat is a convenient accessory for your kitchen sink. A collapsible mat on top of the kitchen sink offers countless ways to use this kitchen accessory. For example a container, pot or bowl can be placed on it for water filling, or the dishes can be placed on the mat to dry either on top of the sink or on the worktop instead of a drying rack.

Update your kitchen sink with a copper or brushed gold roller mat. A colored roller mat makes an elegant detail in the...