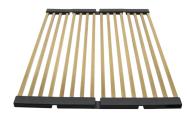

#### **FOLDABLE GRID**

(Luna-X Luka) brushed gold

## **Product description**

Versatile accessories make daily kitchen tasks easier and more efficient. The new foldable roller mat is a convenient accessory for your kitchen sink. A collapsible mat on top of the kitchen sink offers countless ways to use this kitchen accessory. For example a container, pot or bowl can be placed on it for water filling, or the dishes can be placed on the mat to dry either on top of the sink or on the worktop instead of a drying rack.

Update your kitchen sink with a copper or brushed gold roller mat. A colored roller mat makes an elegant detail in the...